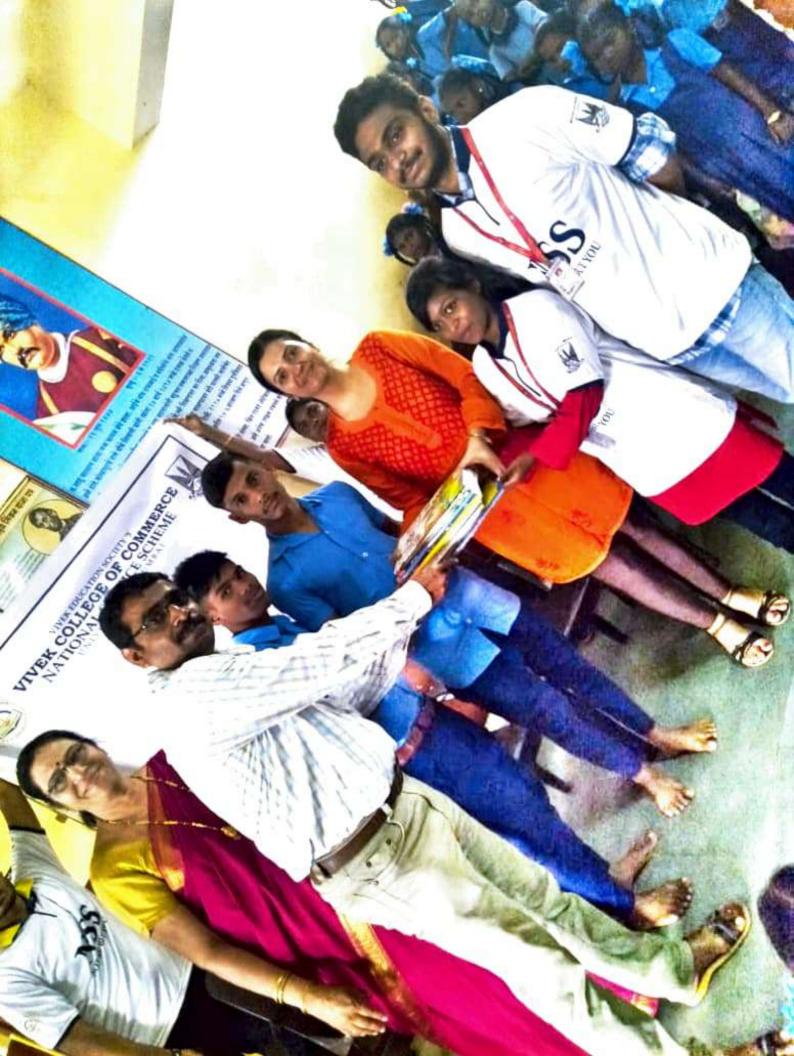

Date : 23/9/2019 & 19/1/2020

Venue : Manori

Number of Volunteers participated: 30

Number of Teachers Participated: 2

Resource Person/NGO/Guest: Clean we go

Photos: -

Our volunteers went to Gagangiri Ashram in Manori where our volunteers planted trees and took a great step towards protection of environment.