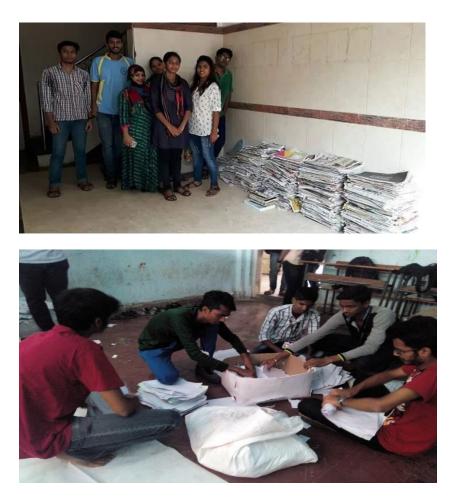

Number of Teachers Participated: 2

**Resource Person/NGO/Guest: Think Foundation** 

The Thalassemia Screening Camp was organized for the third year student.

Title of the Activity: Plastic bottle collection Date : 8/8/2019 & continued Venue : Goregaon Number of Volunteers participated: 52 Number of Teachers Participated: 2 Resource Person/NGO/Guest: Sampoorna Earth Photos: -

Plastic bottles were collect from all around Goregaon under the project bottles for change. The Plastic bottle collected were recycled so that the plastic bottles can we used again.

(7738943879,) Street Play (Ards Awareness) Leader - Ajit Prakash 1. Jairaj Hari FYBCOMM C 326 Stari FYBCOM M C 315 Amant 2. AMan Dubey FYBAFFA 46 Ankiba 3. Ankita Naikar FYBBIFA 55 AShind 21, Akanksha Shinde FYBBI F A 15 (Mari) 5. Mansi Barse FYBLOM MC 420 Yay Vijay Visliwakarna 6. A 1 A. Prakahi FYBEMM Ajit Prakash 7. C 413 Rivinte FYBOLOM F Rishika Tiwari 8. C 415 P. Weker FYBCOM M Prathamesh Utekar q. B 153 Gautanie FYBCOME Crautani Aduskar 10. A 11 (Pritan) Pritam Bhore Many FYBMSM 11. 48 Jahren Shahena Shaikh A SYBAF F 12. A 31 K. Deser SYBCOM F Kajal Desai 13-19 Nishaut SYBEM M A Nisbant Kinlekar 14. A 30 Rimida SYBAF F Rupa Muta 15.