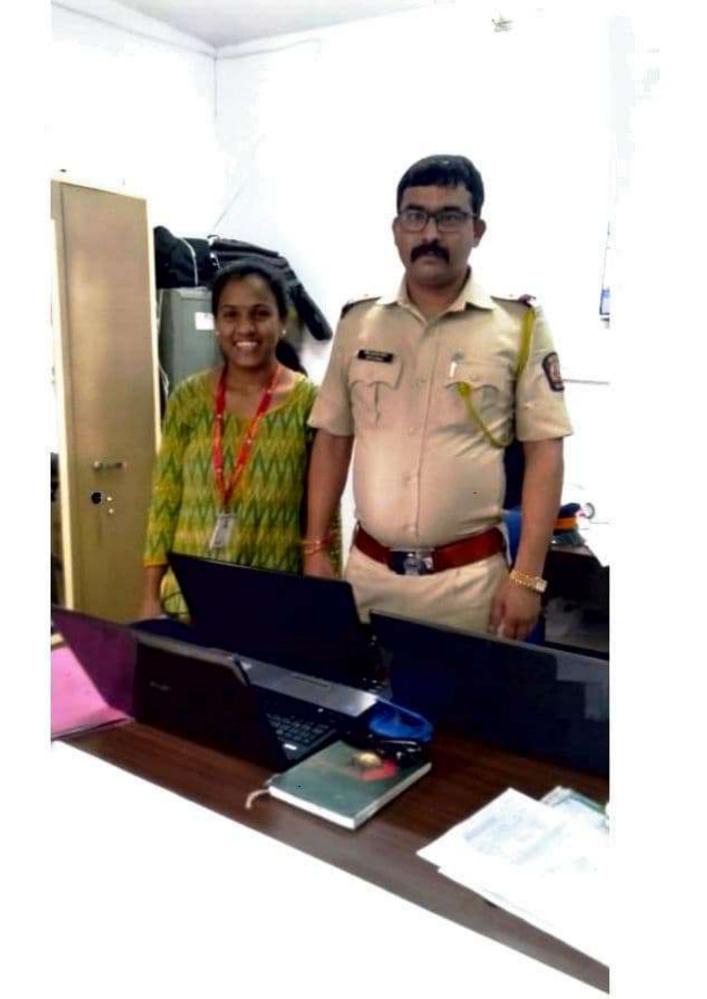

Title of the Activity: Marve Beach Clean up Date : 7/12/19 Venue : Marve Beach, Malad Number of Volunteers participated: 16 Number of Teachers Participated: 2 Resource Person/NGO/Guest: Indian Coast Guard Photos: -

A clean up drive was conducted by the Indian Coast Guards near the dock of INS Hamala, the students participated for the same.

Title of the Activity: Aids Awareness Rally

Date : 1/12/19

Venue : Goregaon

Number of Volunteers participated: 30