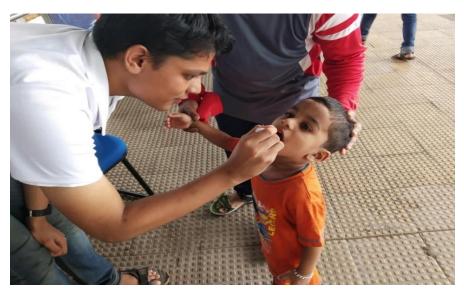

Title of the Activity: Pulse Polio Drive Date : 19/01/2020 & Continued Venue : Goregaon & Ram Mandir Number of Volunteers participated: 88 Number of Teachers Participated: 2 Resource Person/NGO/Guest: Brihanmumbai Municipal Cooperation

In association with BMC our volunteers helped in giving polio vaccinations to children near Goregaon and Ram Mandir station.

Title of the Activity: Bone Marrow Registration Camp

Date : 27/8/2019

Venue : Goregaon