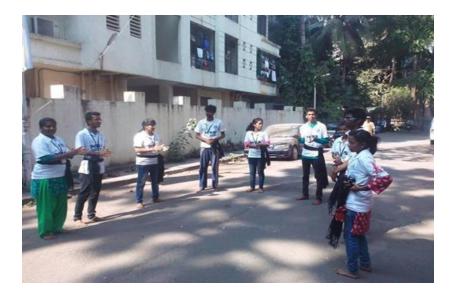

#### Title of the Activity: Aids Awareness Human Chain

Date : 5/12/19

Venue : Goregaon

Number of Volunteers participated: 37

Number of Teachers Participated: 2

Resource Person/NGO/Guest: Mumbai District Aids Control Society

The Human Chain in the shape of the aids symbol was made by the students and teachers at the Probodhan Kridabhavan in order make people aware about HIV AIDS

Title of the Activity: Tree Plantation drive