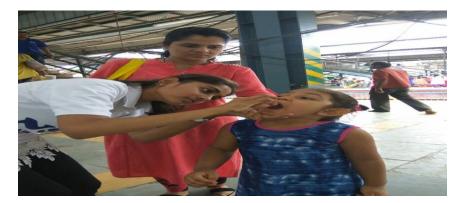

Title of the Activity: Pulse Polio Drive Date : 19/01/2020 & Continued Venue : Goregaon & Ram Mandir Number of Volunteers participated: 88 Number of Teachers Participated: 2 Resource Person/NGO/Guest: Brihanmumbai Municipal Cooperation

In association with BMC our volunteers helped in giving polio vaccinations to children near Goregaon and Ram Mandir station.

Title of the Activity: Bone Marrow Registration Camp

Date : 27/8/2019

Venue : Goregaon