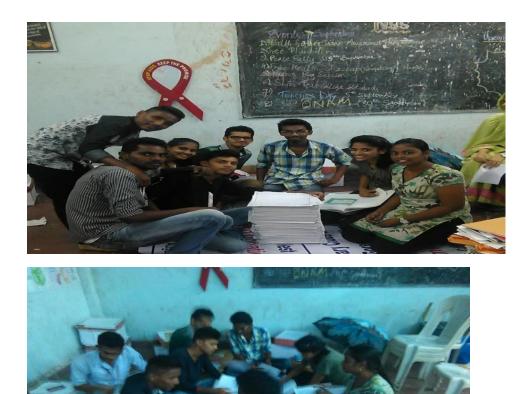

Title of the Activity: Aids Awareness Session

Date : 6/12/19

Venue : Goregaon

Number of Volunteers participated: 57

Number of Teachers Participated: 2

Resource Person/NGO/Guest: Mumbai District Aids Control Society

As people are not aware about the HIV AIDS and have various misconceptions about it. So the NSS unit of the college took a step by organizing a session to aware the students about AIDS.