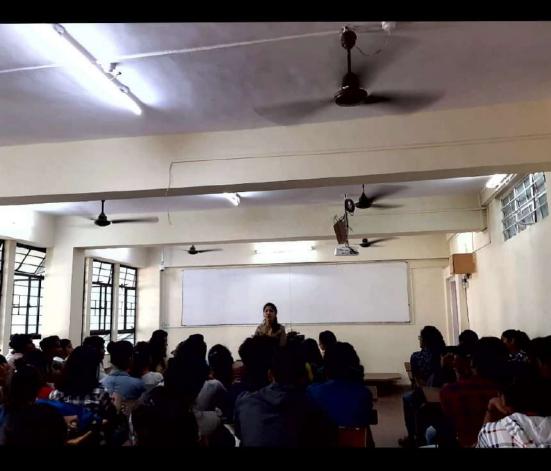

Title of the Activity: Aids Awareness Session

Date : 6/12/19

Venue : Goregaon

Number of Volunteers participated: 57

Number of Teachers Participated: 2

Resource Person/NGO/Guest: Mumbai District Aids Control Society

As people are not aware about the HIV AIDS and have various misconceptions about it. So the NSS unit of the college took a step by organizing a session to aware the students about AIDS.