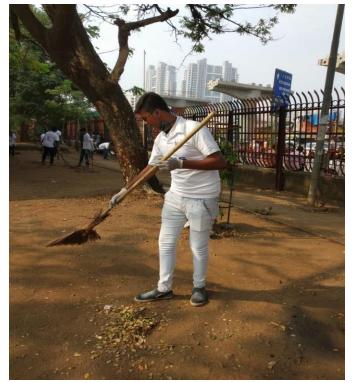

Title of the Activity: Swacch bharat

Date : 31/7/19

Venue : Goregaon

Number of Volunteers participated: 31

Number of Teachers Participated: 2

Resource Person/NGO/Guest: Brihanmumbai Municipal Coorperation

Photos: -

NSS volunteers conducted Swaacch Bharat event in the Bulbul garden and S S Shanker Marg.

Title of the Activity: Sanjay Gandhi National Park clean up

Date : 30/1/20

Venue : Borivali

Number of Volunteers participated: 9