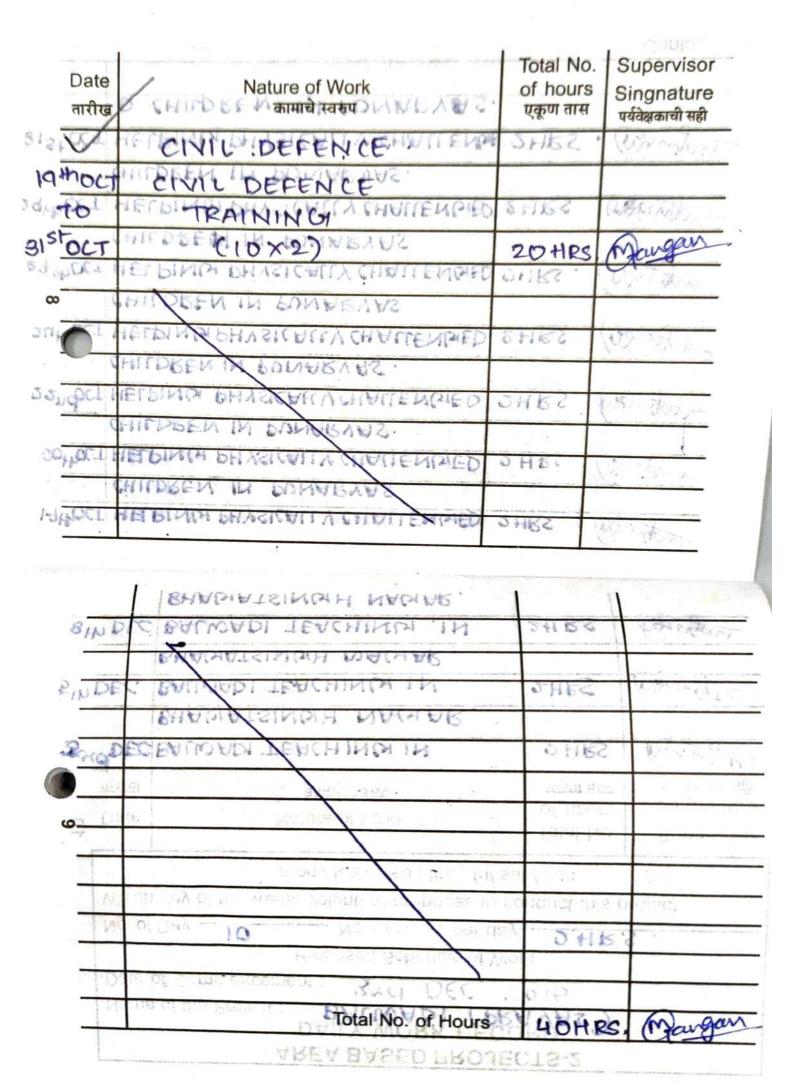

during June 2015 to Feb 2016.

The students carried out projects in health, education and development areas which involved survey, health-hygiene talks, clean-up drives, waste to knowledge drive, Chennai flood relief drive, awareness programmes involving social and public institutes and also mobilizing resources for social causes.

We thank the team for supporting social projects of IDF and we look forward to their kind and continued support.

**Dr. A. R. K. Pillai** President Indian Development Foundation



February 15, 2016 Mumbai



IDF - A National NGO committed to Health, Education & Development . IDF is dedicated to develop India ! IDF - Organization in Special Consultative Status with the Economic and Social Council since 2012.

**30** Years of Humanitarian Service







-----





| Date            | DAILY WORK RECO<br>(Under College Campus Project