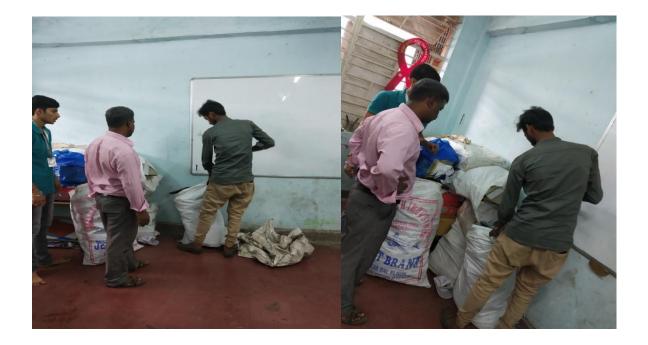

Number of Teachers Participated: 2

**Resource Person/NGO/Guest: Think Foundation** 

The Thalassemia Screening Camp was organized for the third year student.

Title of the Activity: Plastic bottle collection Date : 8/8/2019 & continued Venue : Goregaon Number of Volunteers participated: 52 Number of Teachers Participated: 2 Resource Person/NGO/Guest: Sampoorna Earth Photos: -

Plastic bottles were collect from all around Goregaon under the project bottles for change. The Plastic bottle collected were recycled so that the plastic bottles can we used again.

(7738943879,) Street Play (Ards Awareness) Leader - Ajit Prakash 1. Jairaj Hari FYBCOMM C 326 Stari FYBCOM M C 315 Amant 2. AMan Dubey FYBAFFA 46 Ankiba 3. Ankita Naikar FYBBIFA 55 AShind 21, Akanksha Shinde FYBBI F A 15 (Mari) 5. Mansi Barse FYBLOM MC 420 Yay Vijay Visliwakarna 6. A 1 A. Prakahi FYBEMM Ajit Prakash 7. C 413 Rivinte FYBOLOM F Rishika Tiwari 8. C 415 P. Weker FYBCOM M Prathamesh Utekar q. B 153 Gautanie FYBCOME Crautani Aduskar 10. A 11 (Pritan) Pritam Bhore Many FYBMSM 11. 48 Jahren Shahena Shaikh A SYBAF F 12. A 31 K. Deser SYBCOM F Kajal Desai 13-19 Nishaut SYBEM M A Nisbant Kinlekar 14. A 30 Rimida SYBAF F Rupa Muta 15.