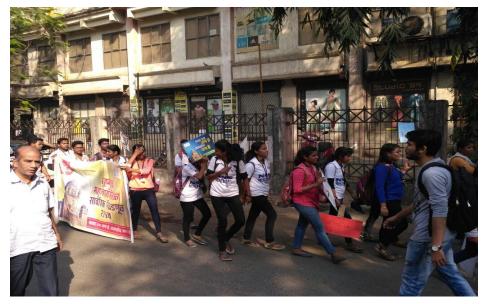

A clean up drive was conducted by the Indian Coast Guards near the dock of INS Hamala, the students participated for the same.

Title of the Activity: Aids Awareness Rally

Date : 1/12/19

Venue : Goregaon

Number of Volunteers participated: 30

Number of Teachers Participated: 2

**Resource Person/NGO/Guest: Desire Society** 

As the 1<sup>st</sup> week of December is celebrated as aids week so on 1<sup>st</sup> December volunteers participated in a rally in association with desire society to spread awareness about aids.