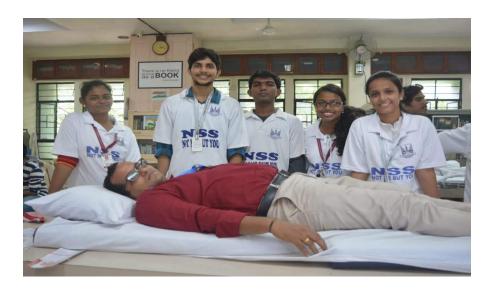

## Title of the Activity: Blood donation Drive

Date : 27/8/2019

Venue : Goregaon

Number of Volunteers participated: 76

Number of Teachers Participated: 2

Resource Person/NGO/Guest: Meenatai Thackery Blood Bank

A blood donation drive was organized in association Meenatai Thackeray Blood Bank on 27<sup>th</sup> August 2019. During the drive 184 units of blood was collected.