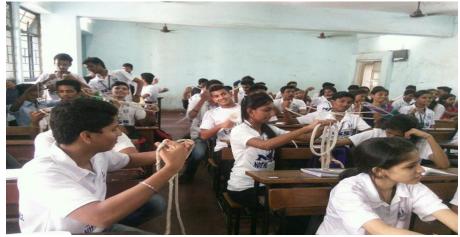

#### Title of the Activity: Aids Awareness Human Chain

Date : 5/12/19

Venue : Goregaon

Number of Volunteers participated: 37

Number of Teachers Participated: 2

Resource Person/NGO/Guest: Mumbai District Aids Control Society

The Human Chain in the shape of the aids symbol was made by the students and teachers at the Probodhan Kridabhavan in order make people aware about HIV AIDS

Title of the Activity: Tree Plantation drive