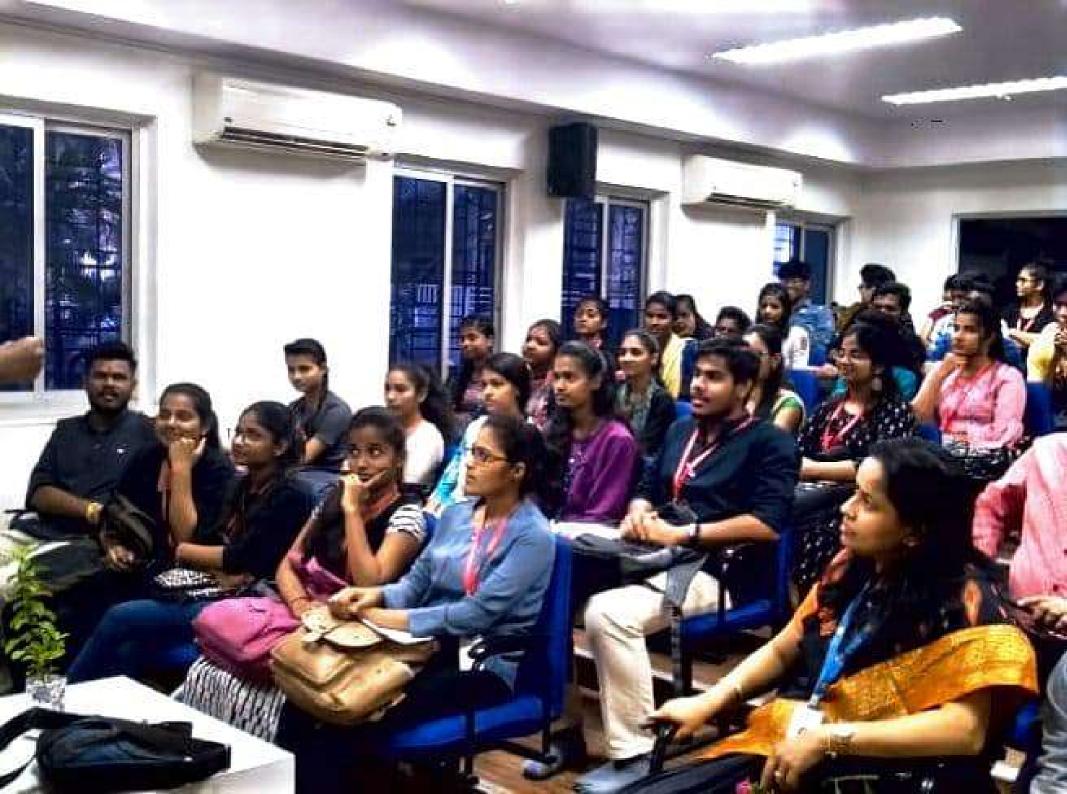

Title of the Activity: Aids Awareness Session

Date : 6/12/19

Venue : Goregaon

Number of Volunteers participated: 57

Number of Teachers Participated: 2

Resource Person/NGO/Guest: Mumbai District Aids Control Society

As people are not aware about the HIV AIDS and have various misconceptions about it. So the NSS unit of the college took a step by organizing a session to aware the students about AIDS.