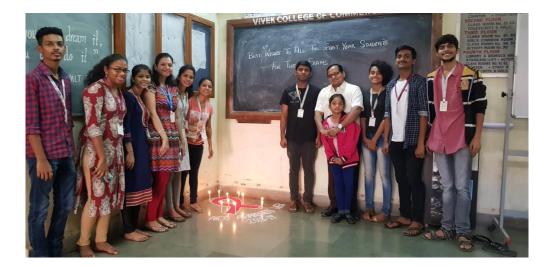

Title of the Activity: Swacch bharat

Date : 31/7/19

Venue : Goregaon

Number of Volunteers participated: 31

Number of Teachers Participated: 2

Resource Person/NGO/Guest: Brihanmumbai Municipal Coorperation

Photos: -

NSS volunteers conducted Swaacch Bharat event in the Bulbul garden and S S Shanker Marg.

Title of the Activity: Sanjay Gandhi National Park clean up

Date : 30/1/20

Venue : Borivali

Number of Volunteers participated: 9