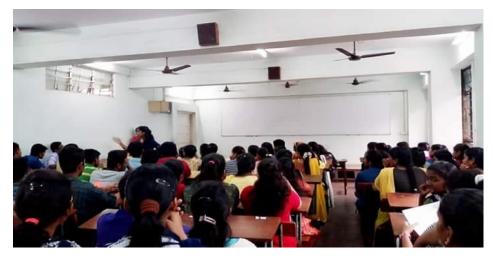

Title of the Activity: Aids Awareness Session

Date : 6/12/19

Venue : Goregaon

Number of Volunteers participated: 57

Number of Teachers Participated: 2

Resource Person/NGO/Guest: Mumbai District Aids Control Society

As people are not aware about the HIV AIDS and have various misconceptions about it. So the NSS unit of the college took a step by organizing a session to aware the students about AIDS.