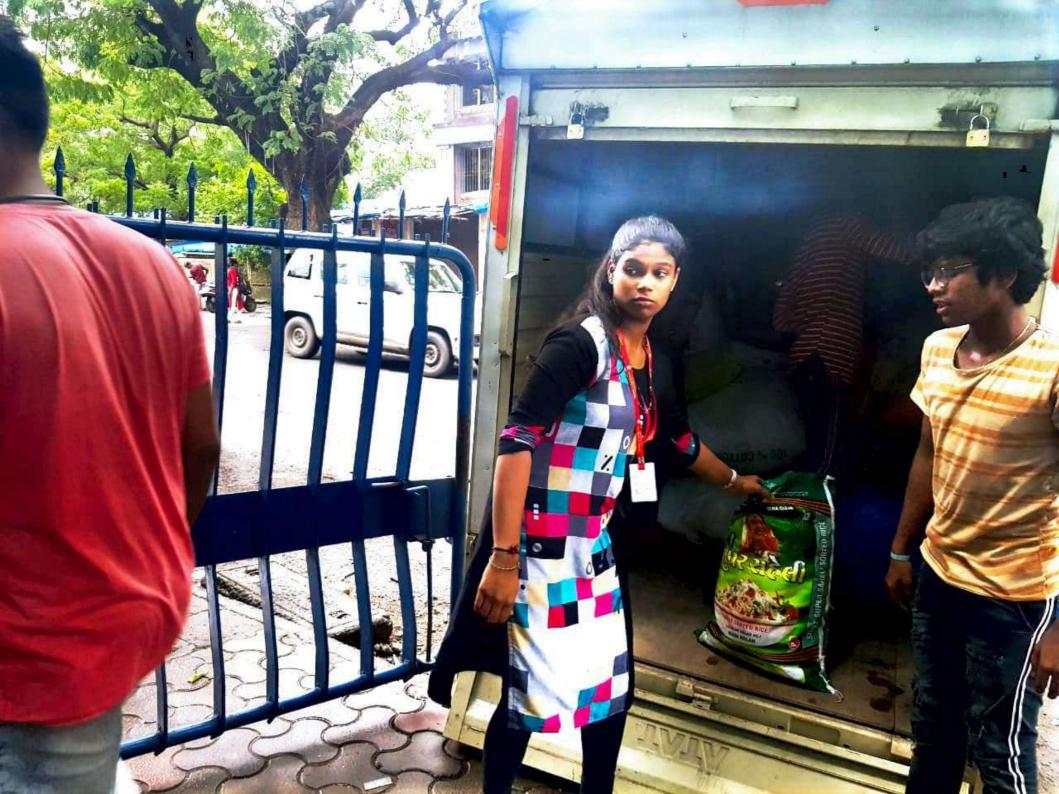

Title of the Activity: Pulse Polio Drive Date : 19/01/2020 & Continued Venue : Goregaon & Ram Mandir Number of Volunteers participated: 88 Number of Teachers Participated: 2 Resource Person/NGO/Guest: Brihanmumbai Municipal Cooperation

In association with BMC our volunteers helped in giving polio vaccinations to children near Goregaon and Ram Mandir station.

Title of the Activity: Bone Marrow Registration Camp

Date : 27/8/2019

Venue : Goregaon