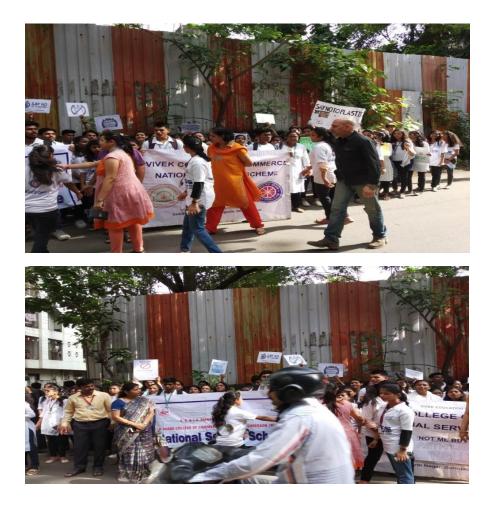

A clean up drive was conducted by the Indian Coast Guards near the dock of INS Hamala, the students participated for the same.

Title of the Activity: Aids Awareness Rally

Date : 1/12/19

Venue : Goregaon

Number of Volunteers participated: 30

Number of Teachers Participated: 2

**Resource Person/NGO/Guest: Desire Society** 

As the 1<sup>st</sup> week of December is celebrated as aids week so on 1<sup>st</sup> December volunteers participated in a rally in association with desire society to spread awareness about aids.