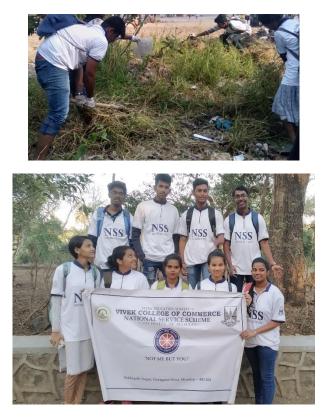

Title of the Activity: Marve Beach Clean up Date : 7/12/19 Venue : Marve Beach, Malad Number of Volunteers participated: 16 Number of Teachers Participated: 2 Resource Person/NGO/Guest: Indian Coast Guard Photos: -

A clean up drive was conducted by the Indian Coast Guards near the dock of INS Hamala, the students participated for the same.

Title of the Activity: Aids Awareness Rally

Date : 1/12/19

Venue : Goregaon

Number of Volunteers participated: 30