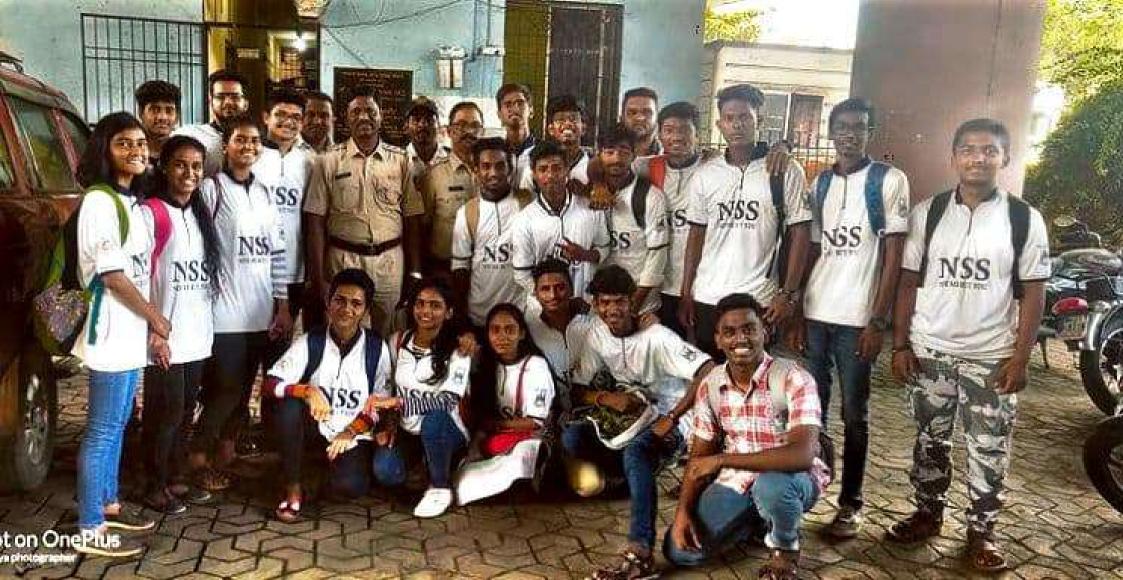

2    | TATT?     |
| 14      | Nejay Madau                  | FYBCOM | \<br>\ | ٩  | 274   | Discursto |
|         | Venkateon Realdy             | SyBcom | 1      | J  | 485   | Venki     |
|         |                              | FYBFM  | 1      | N  | 1     | Det "     |
|         | Ajits Prakaob                | FYBm   |        |    | 34    | Zbi       |
| 17      | Ebi Immanuel                 | u      |        | ν. | 30    | ton       |
| 18      | Yogeon Natchar 210           | FyBcom |        | F  | 190   | Pariana   |
| 19      | Kanjana hanojigu             | FYBAF  | 10.0   | F  | 46    | Inter to  |
| 20      | AnkitaNaikar                 | FYBM   |        | M  | 4     | Sole      |
| 21      | Selvakuman                   | [ YD   |        | 11 |       | J. P      |









| 21910                                                                                                          | 1 Que anti I in the                                    | -           | N       | 11.14             | 0       |                     |                                                                                                                 |
|----------------------------------------------------------------------------------------------------------------|--------------------------------------------------------|-------------|---------|-------------------|---------|---------------------|-----------------------------------------------------------------------------------------------------------------|
| Deader