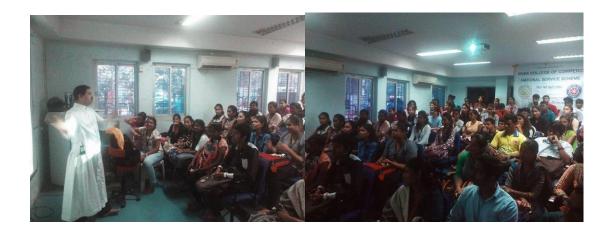

Title of the Activity: Aids Awareness Session

Date : 6/12/19

Venue : Goregaon

Number of Volunteers participated: 57

Number of Teachers Participated: 2

Resource Person/NGO/Guest: Mumbai District Aids Control Society

As people are not aware about the HIV AIDS and have various misconceptions about it. So the NSS unit of the college took a step by organizing a session to aware the students about AIDS.