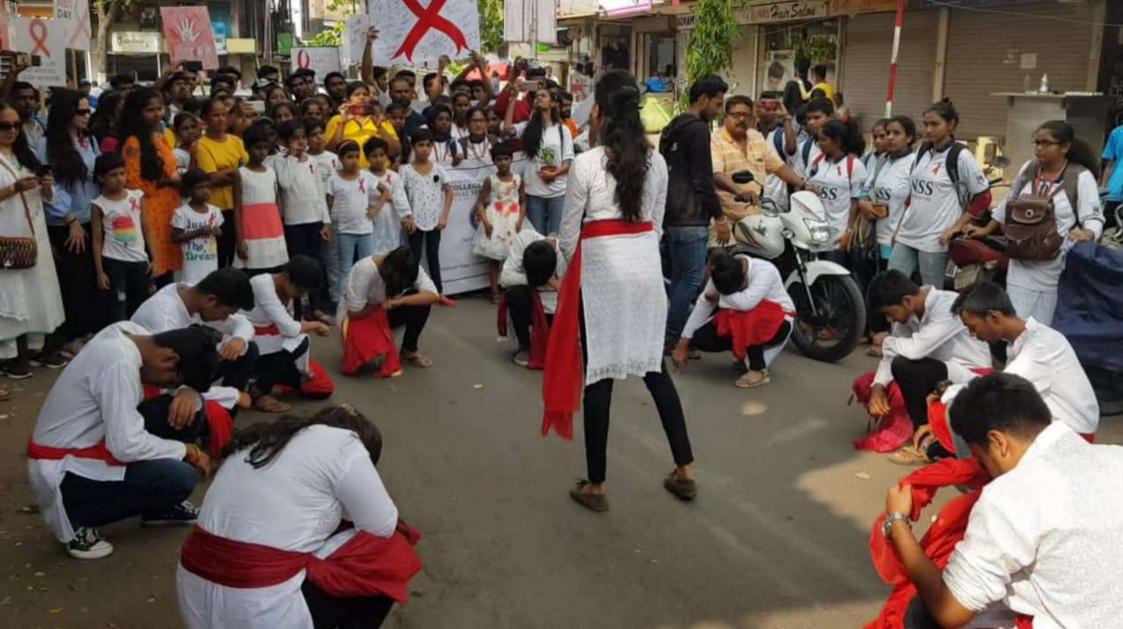

#### Title of the Activity: Aids Awareness Human Chain

Date : 5/12/19

Venue : Goregaon

Number of Volunteers participated: 37

Number of Teachers Participated: 2

Resource Person/NGO/Guest: Mumbai District Aids Control Society

The Human Chain in the shape of the aids symbol was made by the students and teachers at the Probodhan Kridabhavan in order make people aware about HIV AIDS

Title of the Activity: Tree Plantation drive