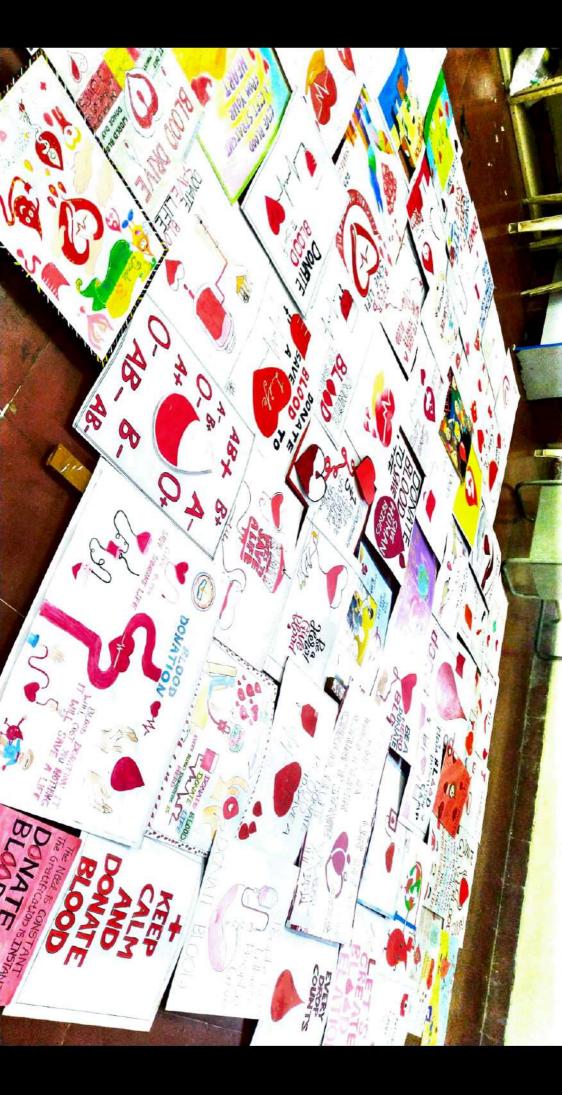

## Title of the Activity: Blood donation Drive

Date : 27/8/2019

Venue : Goregaon

Number of Volunteers participated: 76

Number of Teachers Participated: 2

Resource Person/NGO/Guest: Meenatai Thackery Blood Bank

A blood donation drive was organized in association Meenatai Thackeray Blood Bank on 27<sup>th</sup> August 2019. During the drive 184 units of blood was collected.

## Title of the Activity: Blood donation Rally

Date : 26/8/2019

Venue : Goregaon

Number of Volunteers participated: 110

Number of Teachers Participated: 2

Resource Person/NGO/Guest: Meenatai Thackery Blood Bank

A rally was conducted in order to create awareness about the importance of blood donation.

Title of the Activity: Thalassemia Screening

Date : 27/8/2019

Venue : Goregaon

Number of Volunteers participated: 10