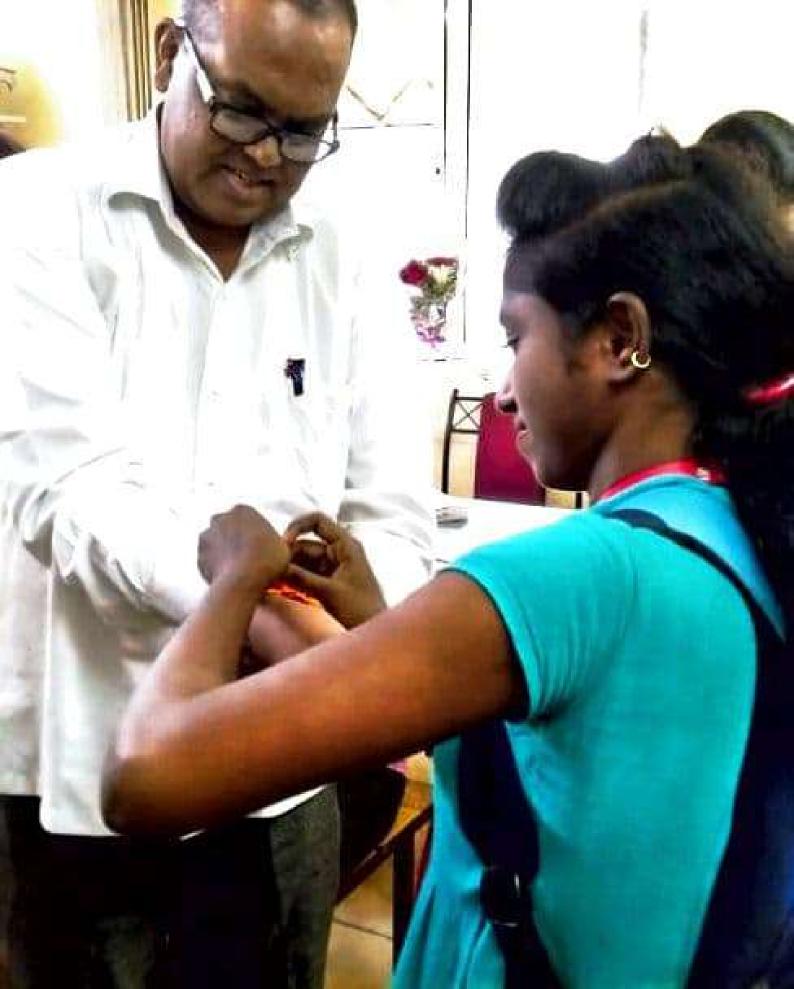

#### Title of the Activity: Aids Awareness Human Chain

Date : 5/12/19

Venue : Goregaon

Number of Volunteers participated: 37

Number of Teachers Participated: 2

Resource Person/NGO/Guest: Mumbai District Aids Control Society

The Human Chain in the shape of the aids symbol was made by the students and teachers at the Probodhan Kridabhavan in order make people aware about HIV AIDS

Title of the Activity: Tree Plantation drive