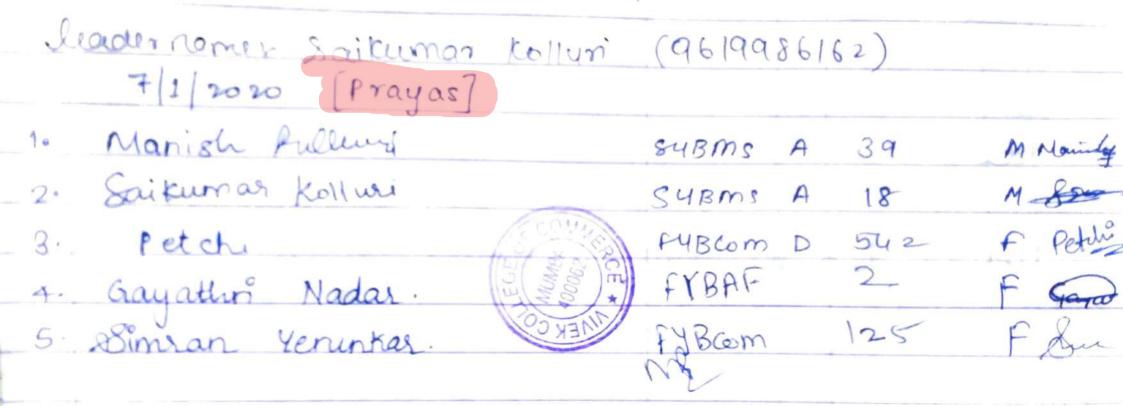

|
| 21    |                         |           |      | 1          | A 2.      |

leader name, Petchi Yaolarg (2039438067) STNO Names Rollino Sign 7 Sanskruh C. Desci 5.c. Desar FYBLOW 65 B 2. Petchinatchiyar. Jadava. 542 Petche FY.B.Lom D Anuraag Sathyan 3. Kuna SYBFON A 2. Tegas Lotchay FYBLOM 200 8000 Deens PYBEM A Beena Kag 38 Vigay m FYBLOM 6 B adas 274 29000 WARNI Reshma Bomble F) FYBIOM C 307 Thakur Stres FFYBIOM 8) Isha C 410 001.1 0

(7039438067) BMS-0 prayas BBJ ELV- 0 SI-NO ROLINO MIF Sign class DIV ngroup FYRCOM lotan J. Satvilkar. 386 Dre SHUBHAM .S. P.Y. Q.lom 10 3 aba Maemon FYBAF A 39 Jemon. INARA 2 400062 F Petelin 542 FY.B.Lom D Petchinatchiyar . Vadava 5 Fybom 385 Rahul, m. Sanap Full Joulan Crawtamie S. Aduskai 6) P 153 hybcom 13 F4bcom C 7) 326 M ente Jaina Havi 01



9th January 2020 [Prayas] leader name: perhi Yadava (7039438067) 542 E Peteli 1. Petchinatchiyas . Ladava. FY.B. Com D M 2000 FYBCOM 2. Tejas 200 FXBMM 3. Aishwarya Chalil. FERE 4. Esha Baing. FXBGM 498



leader name & Petchi Yadava (7039438067) 16/1/20 Perayae class DN ROINO MA Bigh sr'Alo nomes 38 6 C FYBLOM K.J. Soruh m 1) Ketan Satvillkan 2) Petchinatchiyar Nadava D Activity FYBLOM 542 39 P FYBAF Smewer 31 Saba Memon Ð Bhouder C 309 m Ryakaeh Chaudhauy FYBLOM 40 A FYBLOM .60 KMorol 1 5) Manavi Kumbhe Azada FYBLOM F A 6> Ankita Jadhav 40 RCE \* Poachi F 29000 FYBLOM => A 109 Perachi Shershivkard F Psiyanle FTBIDM 8 79 Lulyanka Pawan A 10









teademane & Saiprakersh pondute 23/2/20 Youth falt with sharad Pawar (9004787848) Ranjana terojiya FUBLOM &F B 190 forger Poitam Bhox .60°C