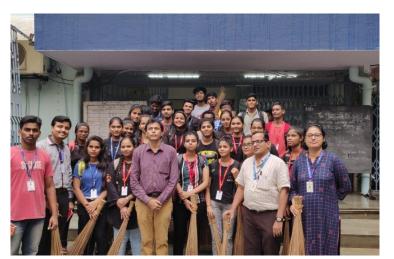

Title of the Activity: Swacch bharat

Date : 31/7/19

Venue : Goregaon

Number of Volunteers participated: 31

Number of Teachers Participated: 2

Resource Person/NGO/Guest: Brihanmumbai Municipal Coorperation

Photos: -

NSS volunteers conducted Swaacch Bharat event in the Bulbul garden and S S Shanker Marg.

Title of the Activity: Sanjay Gandhi National Park clean up

Date : 30/1/20

Venue : Borivali

Number of Volunteers participated: 9