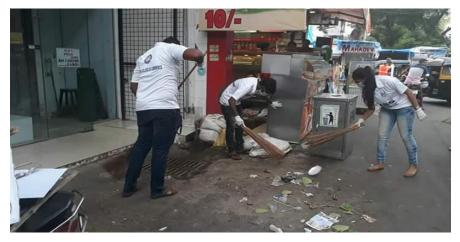

Title of the Activity: Swacch bharat

Date : 31/7/19

Venue : Goregaon

Number of Volunteers participated: 31

Number of Teachers Participated: 2

Resource Person/NGO/Guest: Brihanmumbai Municipal Coorperation

Photos: -

NSS volunteers conducted Swaacch Bharat event in the Bulbul garden and S S Shanker Marg.

Title of the Activity: Sanjay Gandhi National Park clean up

Date : 30/1/20

Venue : Borivali

Number of Volunteers participated: 9