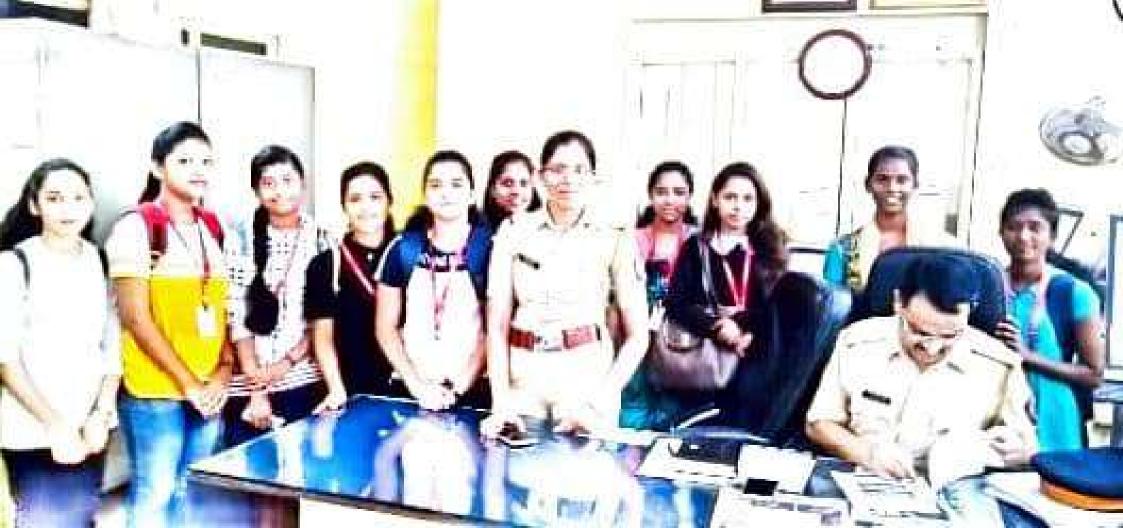

Title of the Activity: Aids Awareness Session

Date : 6/12/19

Venue : Goregaon

Number of Volunteers participated: 57

Number of Teachers Participated: 2

Resource Person/NGO/Guest: Mumbai District Aids Control Society

As people are not aware about the HIV AIDS and have various misconceptions about it. So the NSS unit of the college took a step by organizing a session to aware the students about AIDS.