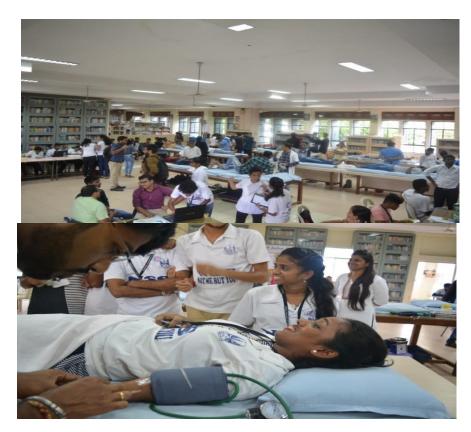

## Title of the Activity: Blood donation Drive

Date : 27/8/2019

Venue : Goregaon

Number of Volunteers participated: 76

Number of Teachers Participated: 2

Resource Person/NGO/Guest: Meenatai Thackery Blood Bank

A blood donation drive was organized in association Meenatai Thackeray Blood Bank on 27<sup>th</sup> August 2019. During the drive 184 units of blood was collected.