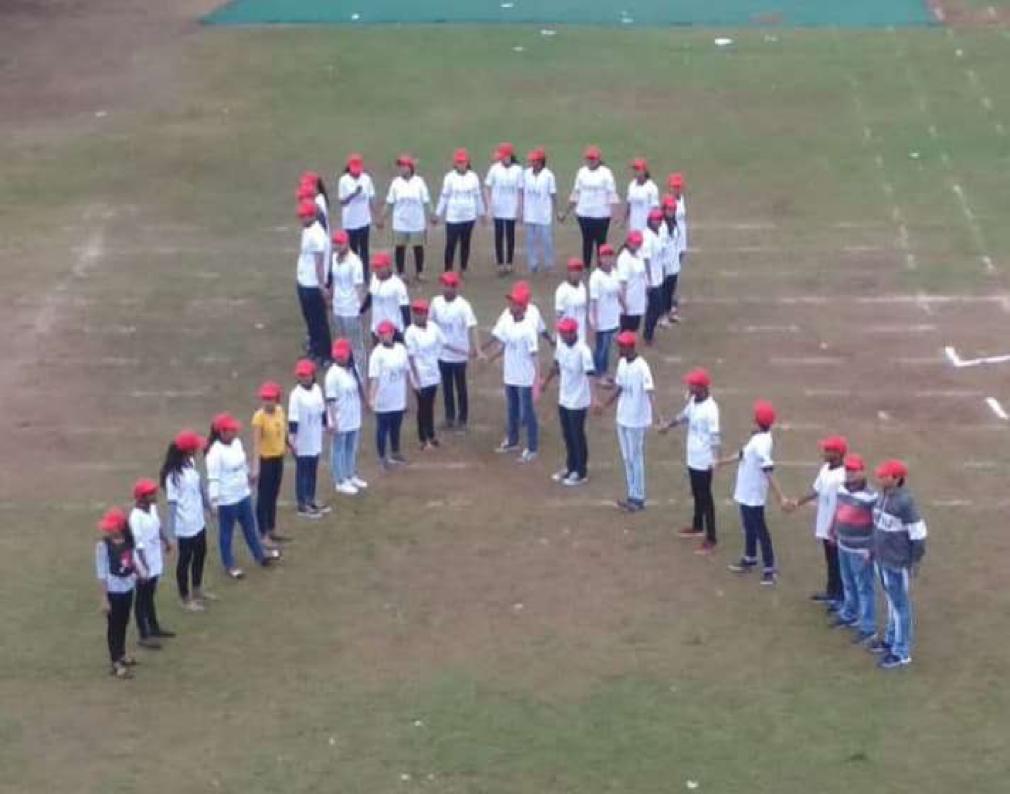

#### Title of the Activity: Aids Awareness Human Chain

Date : 5/12/19

Venue : Goregaon

Number of Volunteers participated: 37

Number of Teachers Participated: 2

Resource Person/NGO/Guest: Mumbai District Aids Control Society

The Human Chain in the shape of the aids symbol was made by the students and teachers at the Probodhan Kridabhavan in order make people aware about HIV AIDS

Title of the Activity: Tree Plantation drive