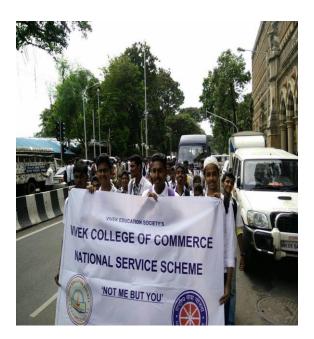

Number of Teachers Participated: 2

**Resource Person/NGO/Guest: Desire Society** 

As the 1<sup>st</sup> week of December is celebrated as aids week so on 1<sup>st</sup> December volunteers participated in a rally in association with desire society to spread awareness about aids.