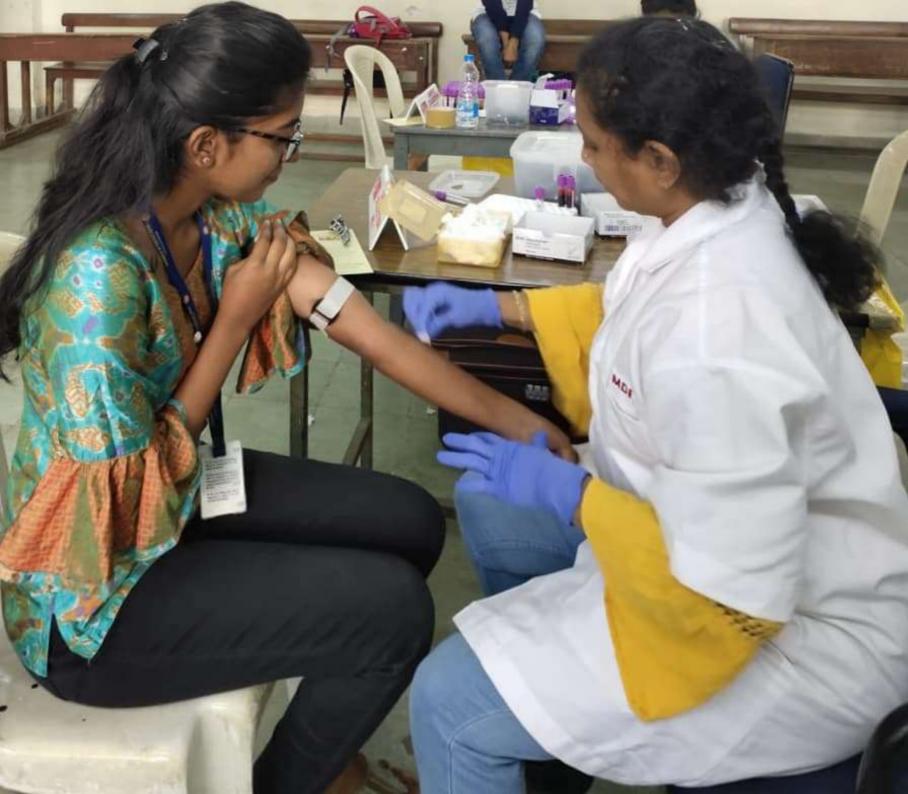

## Title of the Activity: Blood donation Drive

Date : 27/8/2019

Venue : Goregaon

Number of Volunteers participated: 76

Number of Teachers Participated: 2

Resource Person/NGO/Guest: Meenatai Thackery Blood Bank

A blood donation drive was organized in association Meenatai Thackeray Blood Bank on 27<sup>th</sup> August 2019. During the drive 184 units of blood was collected.