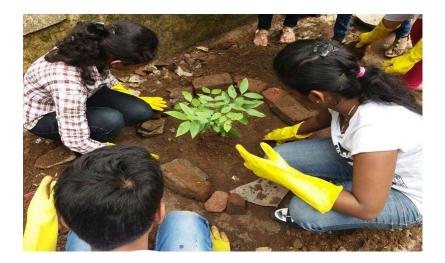

Date : 23/9/2019 & 19/1/2020

Venue : Manori

Number of Volunteers participated: 30

Number of Teachers Participated: 2

Resource Person/NGO/Guest: Clean we go

Photos: -

Our volunteers went to Gagangiri Ashram in Manori where our volunteers planted trees and took a great step towards protection of environment.