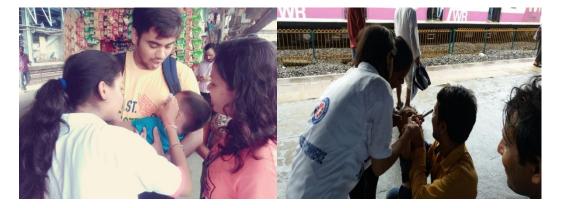

Title of the Activity: Pulse Polio Drive Date : 19/01/2020 & Continued Venue : Goregaon & Ram Mandir Number of Volunteers participated: 88 Number of Teachers Participated: 2 Resource Person/NGO/Guest: Brihanmumbai Municipal Cooperation

In association with BMC our volunteers helped in giving polio vaccinations to children near Goregaon and Ram Mandir station.

Title of the Activity: Bone Marrow Registration Camp

Date : 27/8/2019

Venue : Goregaon