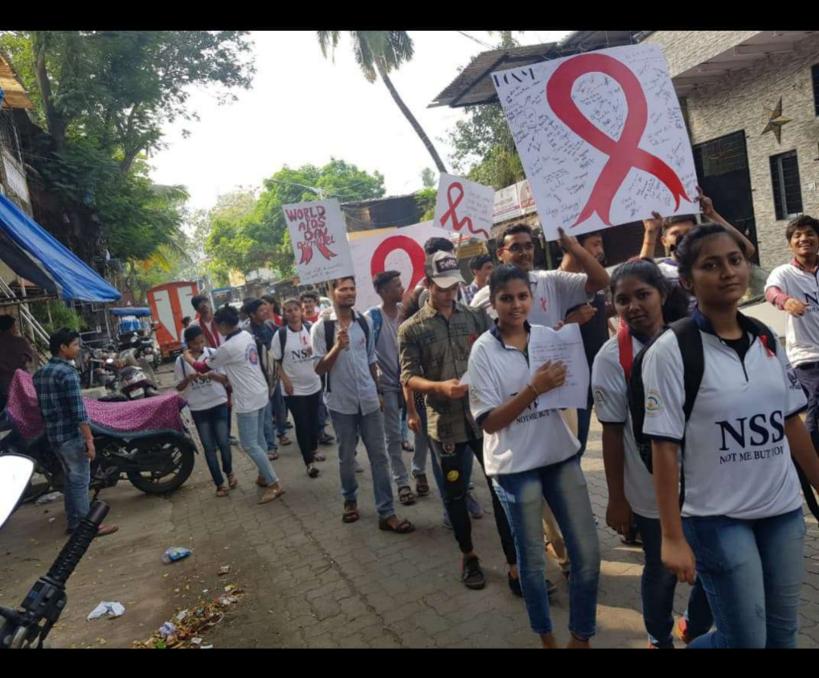

A clean up drive was conducted by the Indian Coast Guards near the dock of INS Hamala, the students participated for the same.

Title of the Activity: Aids Awareness Rally

Date : 1/12/19

Venue : Goregaon

Number of Volunteers participated: 30

Number of Teachers Participated: 2

**Resource Person/NGO/Guest: Desire Society** 

As the 1<sup>st</sup> week of December is celebrated as aids week so on 1<sup>st</sup> December volunteers participated in a rally in association with desire society to spread awareness about aids.

Title of the Activity: Aids Awareness Street Play

Date : 1/12/19

Venue : Goregaon

Number of Volunteers participated: 10

Number of Teachers Participated: 2

**Resource Person/NGO/Guest: Desire Society** 

The students performed a street play across various parts Goregaon so that they can create awareness among the general public.