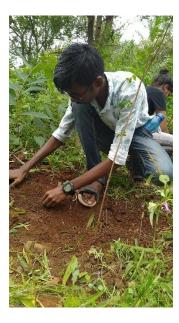

Date : 23/9/2019 & 19/1/2020

Venue : Manori

Number of Volunteers participated: 30

Number of Teachers Participated: 2

Resource Person/NGO/Guest: Clean we go

Photos: -

Our volunteers went to Gagangiri Ashram in Manori where our volunteers planted trees and took a great step towards protection of environment.