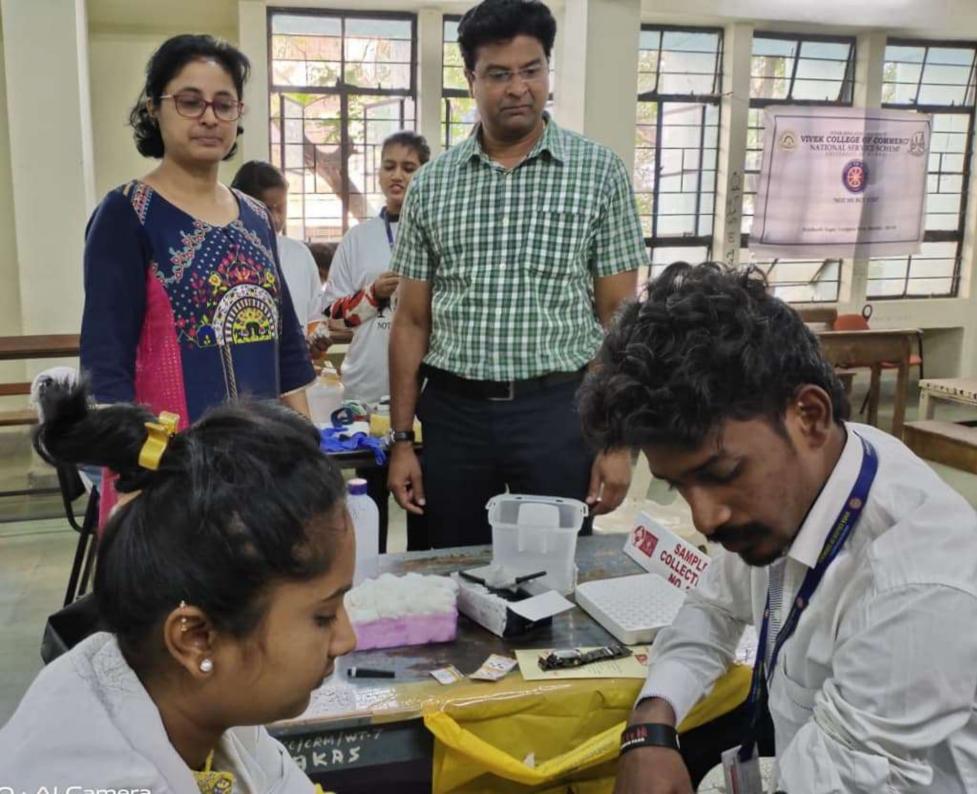

## Title of the Activity: Blood donation Drive

Date : 27/8/2019

Venue : Goregaon

Number of Volunteers participated: 76

Number of Teachers Participated: 2

Resource Person/NGO/Guest: Meenatai Thackery Blood Bank

A blood donation drive was organized in association Meenatai Thackeray Blood Bank on 27<sup>th</sup> August 2019. During the drive 184 units of blood was collected.