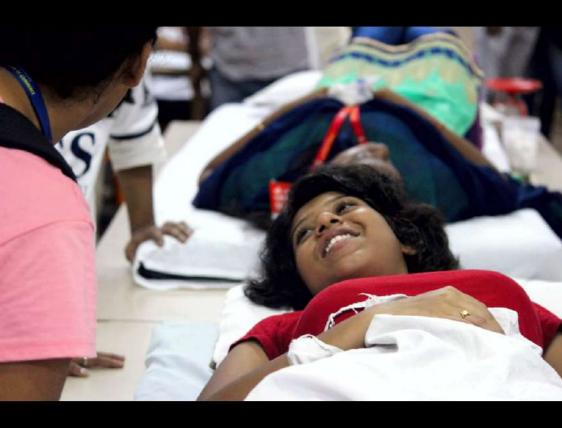

## Title of the Activity: Blood donation Drive

Date : 27/8/2019

Venue : Goregaon

Number of Volunteers participated: 76

Number of Teachers Participated: 2

Resource Person/NGO/Guest: Meenatai Thackery Blood Bank

A blood donation drive was organized in association Meenatai Thackeray Blood Bank on 27<sup>th</sup> August 2019. During the drive 184 units of blood was collected.