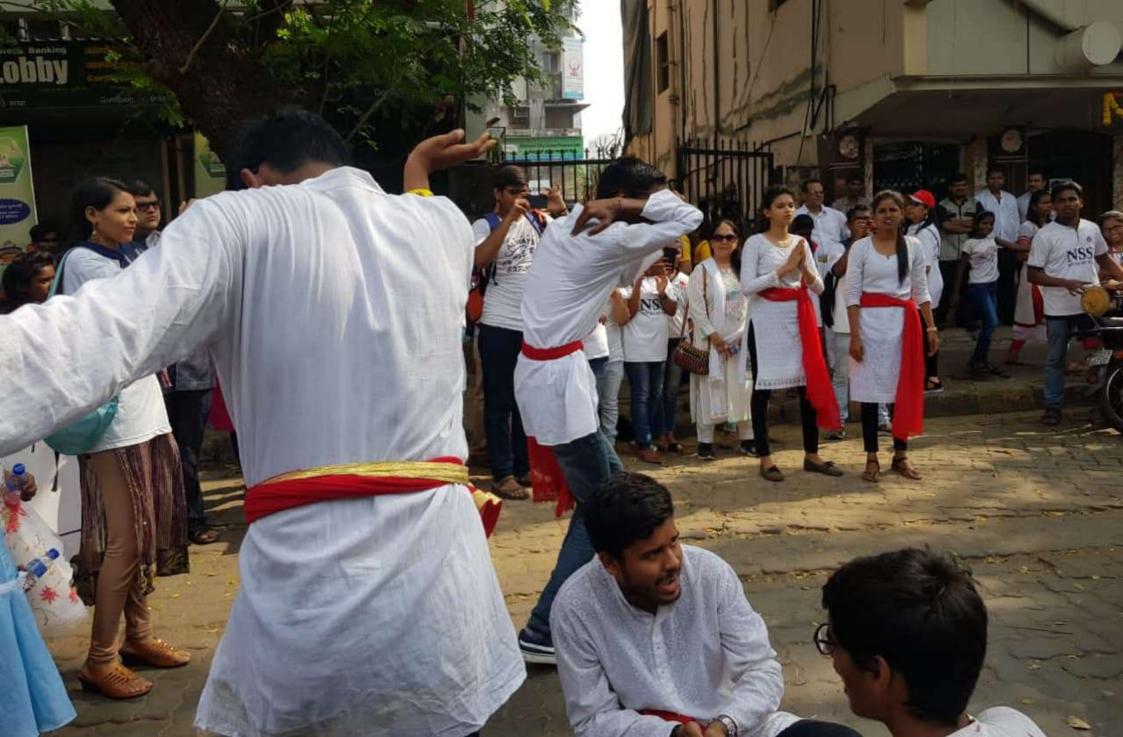

#### Title of the Activity: Aids Awareness Human Chain

Date : 5/12/19

Venue : Goregaon

Number of Volunteers participated: 37

Number of Teachers Participated: 2

Resource Person/NGO/Guest: Mumbai District Aids Control Society

The Human Chain in the shape of the aids symbol was made by the students and teachers at the Probodhan Kridabhavan in order make people aware about HIV AIDS

Title of the Activity: Tree Plantation drive