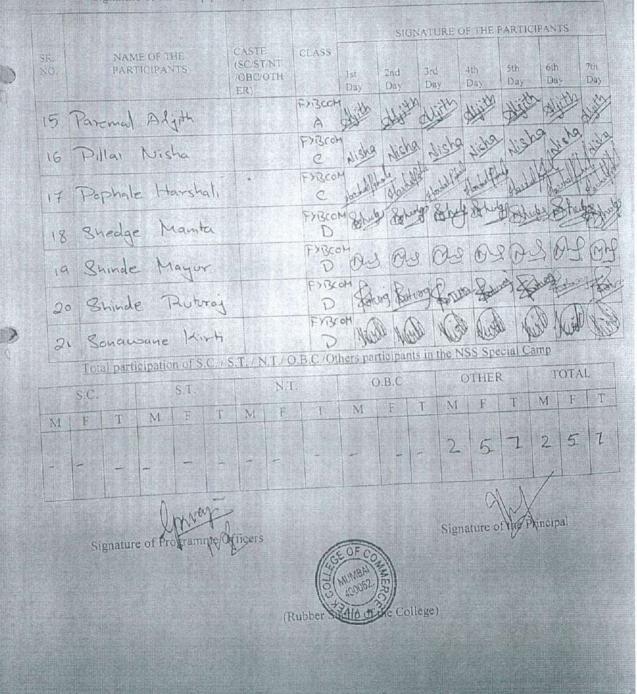

Title of the Activity: Swacch bharat

Date : 31/7/19

Venue : Goregaon

Number of Volunteers participated: 31

Number of Teachers Participated: 2

Resource Person/NGO/Guest: Brihanmumbai Municipal Coorperation

Photos: -

NSS volunteers conducted Swaacch Bharat event in the Bulbul garden and S S Shanker Marg.

Title of the Activity: Sanjay Gandhi National Park clean up

Date : 30/1/20

Venue : Borivali

Number of Volunteers participated: 9