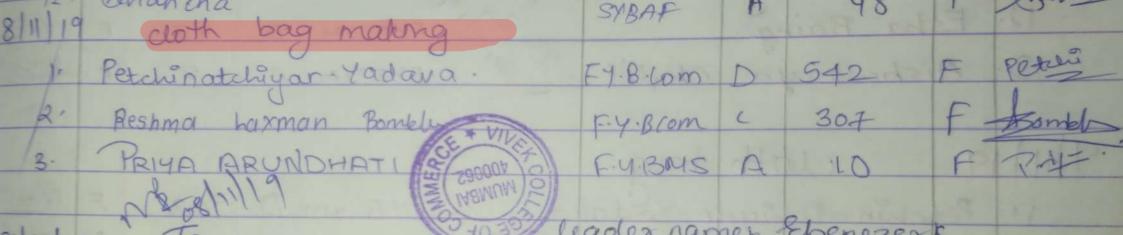

ritan. FUBMS M 34 Pritam bhore 153 ma FYBMS F Crautami Aduskar 35 10 Priya Arundhati FYBMS 36 0 385 Rahul FYBLOM M Rahul Sanap 37

leader namer sanskriti besai (82911 11575) Marve Beach Clean up 7/12/2019 INS HAMLA (Weversety Event) (Malad) Sho Names Class PN POUND M/F Sig Sonskruh . C. Debai - FY13600 B 165 F 661 Prathamen Uttelcar FYBOM C 415 M Bute Shubburn More M Roch 3 FVBLOM B 210 Petchinatchiyar . Yadava 4-Retch - FYBLOM D 542 F 5 Rahul. M. Sanaf - ty. blom C 385 M Reu 6 Telas Lotekar FYBROM B 200 M Ref Haryan Singh 7 FYBRA 53 Moon 8 Shraddha Mourya -FYBris A 29 f Thouse 9 Saiprakash Pandula FYBMS A 37 ME Poryanka Jaiswal 10 F.41200 C 332 F Prizal U Rija-Grupta c 324 F Kuya machalaleshmi khajar 12 C 343 F -Ebi Immonuel 13 FYBROM A 34 m 14 Jaizaj Harri FYBLOM C 326 ut m 15 Pratash choudhany c 309 m 16 Yogesh Natekar FYBMMA 30 m 406062