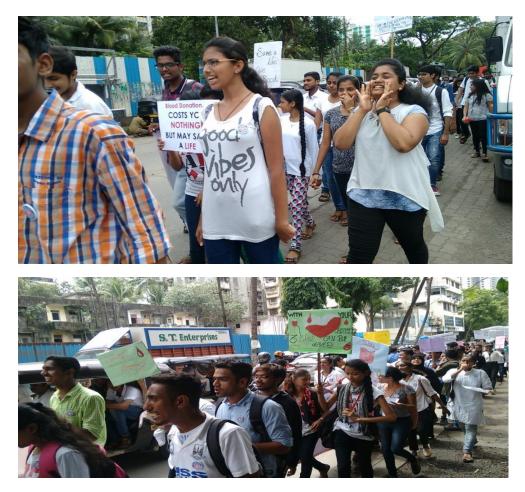

A clean up drive was conducted by the Indian Coast Guards near the dock of INS Hamala, the students participated for the same.

Title of the Activity: Aids Awareness Rally

Date : 1/12/19

Venue : Goregaon

Number of Volunteers participated: 30

Number of Teachers Participated: 2

**Resource Person/NGO/Guest: Desire Society** 

As the 1<sup>st</sup> week of December is celebrated as aids week so on 1<sup>st</sup> December volunteers participated in a rally in association with desire society to spread awareness about aids.