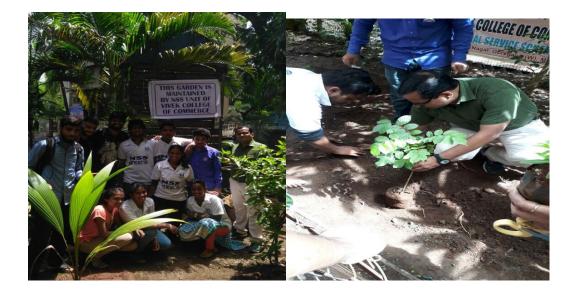

Date : 23/9/2019 & 19/1/2020

Venue : Manori

Number of Volunteers participated: 30

Number of Teachers Participated: 2

Resource Person/NGO/Guest: Clean we go

Photos: -

Our volunteers went to Gagangiri Ashram in Manori where our volunteers planted trees and took a great step towards protection of environment.