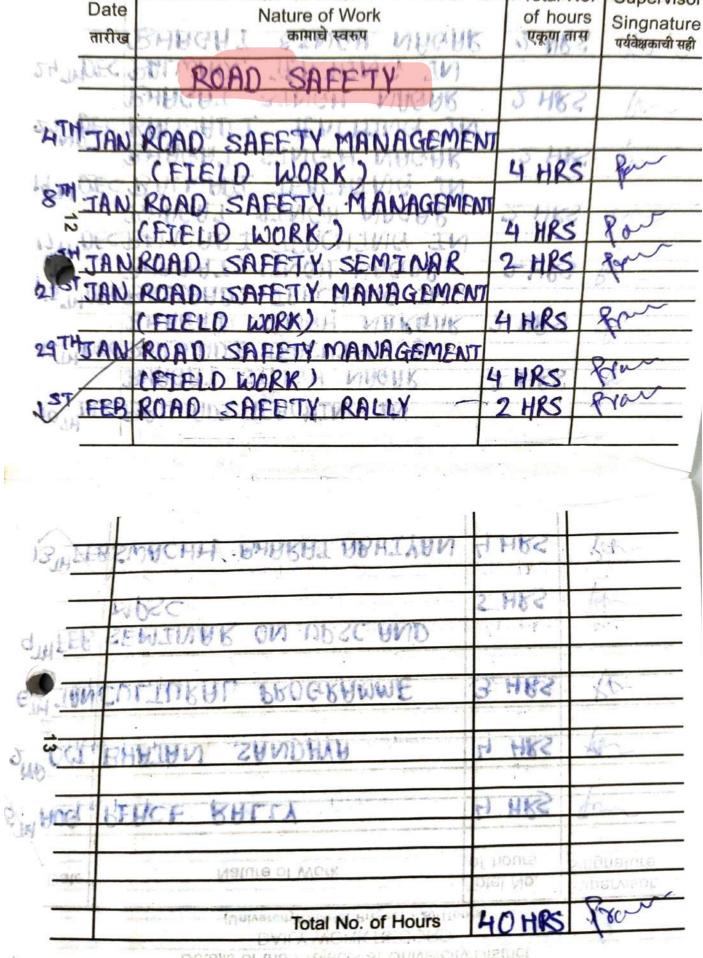

Title of the Activity: Pulse Polio Drive Date : 19/01/2020 & Continued Venue : Goregaon & Ram Mandir Number of Volunteers participated: 88 Number of Teachers Participated: 2 Resource Person/NGO/Guest: Brihanmumbai Municipal Cooperation

In association with BMC our volunteers helped in giving polio vaccinations to children near Goregaon and Ram Mandir station.

Title of the Activity: Bone Marrow Registration Camp

Date : 27/8/2019

Venue : Goregaon