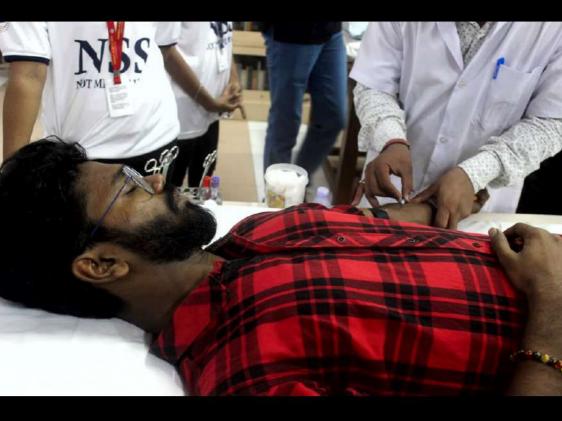

## Title of the Activity: Blood donation Drive

Date : 27/8/2019

Venue : Goregaon

Number of Volunteers participated: 76

Number of Teachers Participated: 2

Resource Person/NGO/Guest: Meenatai Thackery Blood Bank

A blood donation drive was organized in association Meenatai Thackeray Blood Bank on 27<sup>th</sup> August 2019. During the drive 184 units of blood was collected.