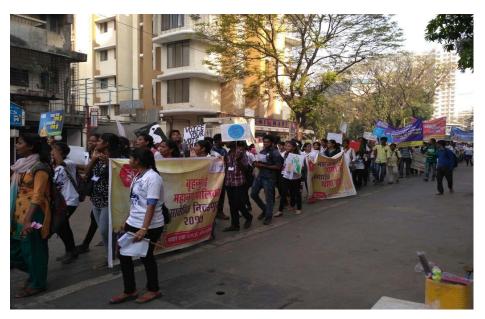

A clean up drive was conducted by the Indian Coast Guards near the dock of INS Hamala, the students participated for the same.

Title of the Activity: Aids Awareness Rally

Date : 1/12/19

Venue : Goregaon

Number of Volunteers participated: 30

Number of Teachers Participated: 2

**Resource Person/NGO/Guest: Desire Society** 

As the 1<sup>st</sup> week of December is celebrated as aids week so on 1<sup>st</sup> December volunteers participated in a rally in association with desire society to spread awareness about aids.