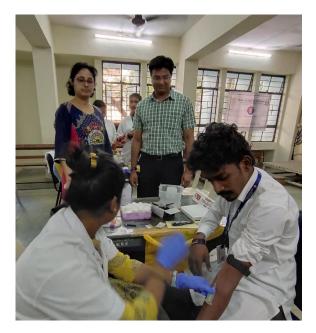

## Title of the Activity: Blood donation Drive

Date : 27/8/2019

Venue : Goregaon

Number of Volunteers participated: 76

Number of Teachers Participated: 2

Resource Person/NGO/Guest: Meenatai Thackery Blood Bank

A blood donation drive was organized in association Meenatai Thackeray Blood Bank on 27<sup>th</sup> August 2019. During the drive 184 units of blood was collected.