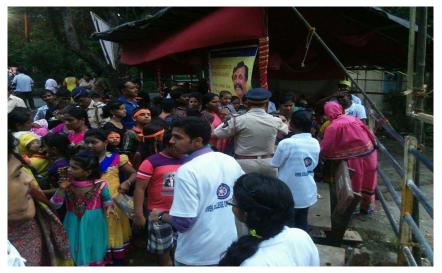

Title of the Activity: Marve Beach Clean up Date : 7/12/19 Venue : Marve Beach, Malad Number of Volunteers participated: 16 Number of Teachers Participated: 2 Resource Person/NGO/Guest: Indian Coast Guard Photos: -

A clean up drive was conducted by the Indian Coast Guards near the dock of INS Hamala, the students participated for the same.

Title of the Activity: Aids Awareness Rally

Date : 1/12/19

Venue : Goregaon

Number of Volunteers participated: 30