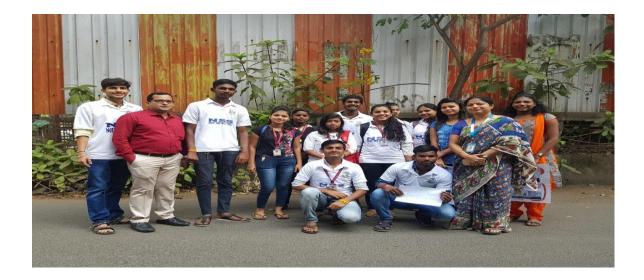

Title of the Activity: Marve Beach Clean up Date : 7/12/19 Venue : Marve Beach, Malad Number of Volunteers participated: 16 Number of Teachers Participated: 2 Resource Person/NGO/Guest: Indian Coast Guard Photos: -

A clean up drive was conducted by the Indian Coast Guards near the dock of INS Hamala, the students participated for the same.

Title of the Activity: Aids Awareness Rally

Date : 1/12/19

Venue : Goregaon

Number of Volunteers participated: 30