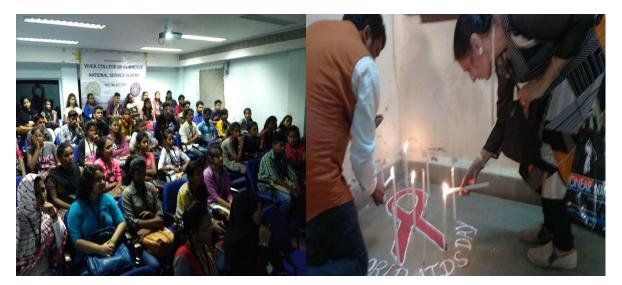

#### Title of the Activity: Aids Awareness Human Chain

Date : 5/12/19

Venue : Goregaon

Number of Volunteers participated: 37

Number of Teachers Participated: 2

Resource Person/NGO/Guest: Mumbai District Aids Control Society

The Human Chain in the shape of the aids symbol was made by the students and teachers at the Probodhan Kridabhavan in order make people aware about HIV AIDS

Title of the Activity: Tree Plantation drive