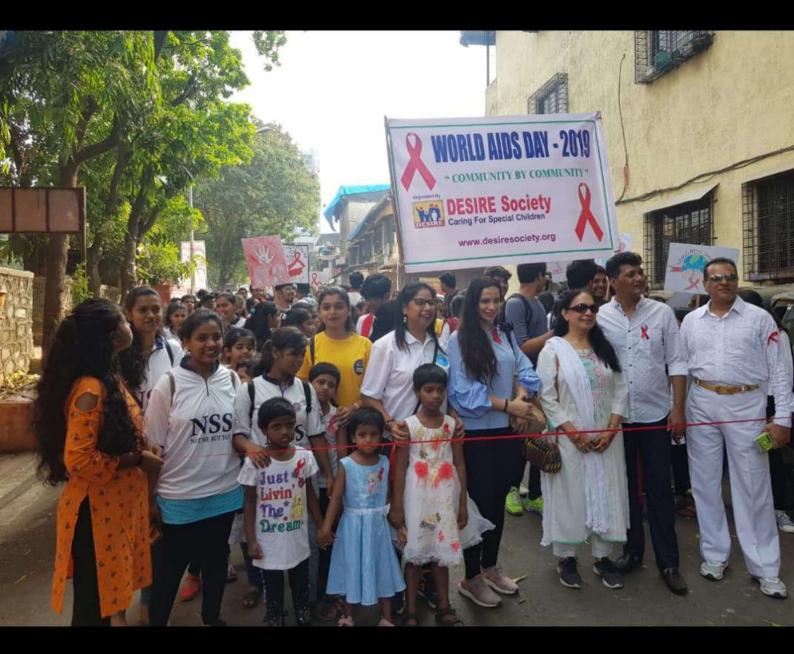

A clean up drive was conducted by the Indian Coast Guards near the dock of INS Hamala, the students participated for the same.

Title of the Activity: Aids Awareness Rally

Date : 1/12/19

Venue : Goregaon

Number of Volunteers participated: 30

Number of Teachers Participated: 2

**Resource Person/NGO/Guest: Desire Society** 

As the 1<sup>st</sup> week of December is celebrated as aids week so on 1<sup>st</sup> December volunteers participated in a rally in association with desire society to spread awareness about aids.