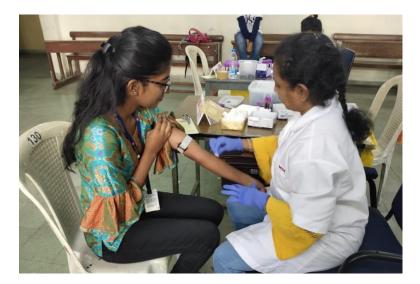

## Title of the Activity: Blood donation Drive

Date : 27/8/2019

Venue : Goregaon

Number of Volunteers participated: 76

Number of Teachers Participated: 2

Resource Person/NGO/Guest: Meenatai Thackery Blood Bank

A blood donation drive was organized in association Meenatai Thackeray Blood Bank on 27<sup>th</sup> August 2019. During the drive 184 units of blood was collected.