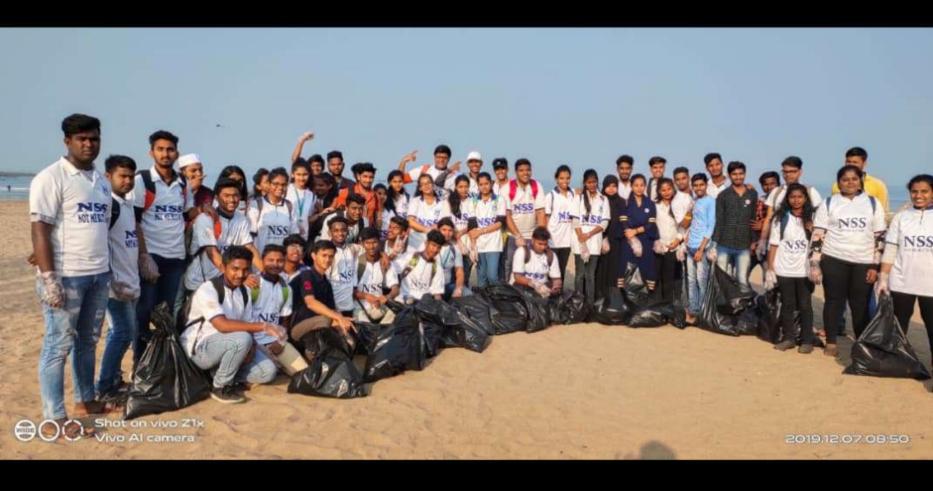

Title of the Activity: Marve Beach Clean up Date : 7/12/19 Venue : Marve Beach, Malad Number of Volunteers participated: 16 Number of Teachers Participated: 2 Resource Person/NGO/Guest: Indian Coast Guard Photos: -

A clean up drive was conducted by the Indian Coast Guards near the dock of INS Hamala, the students participated for the same.

Title of the Activity: Aids Awareness Rally

Date : 1/12/19

Venue : Goregaon

Number of Volunteers participated: 30