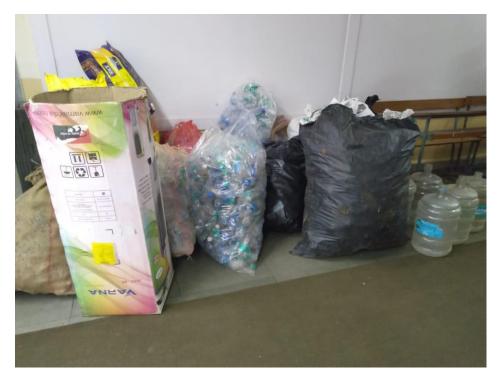

Number of Teachers Participated: 2

**Resource Person/NGO/Guest: Think Foundation** 

The Thalassemia Screening Camp was organized for the third year student.

Title of the Activity: Plastic bottle collection Date : 8/8/2019 & continued Venue : Goregaon Number of Volunteers participated: 52 Number of Teachers Participated: 2 Resource Person/NGO/Guest: Sampoorna Earth Photos: -

Plastic bottles were collect from all around Goregaon under the project bottles for change. The Plastic bottle collected were recycled so that the plastic bottles can we used again.

(7738943879,) Street Play (Ards Awareness) Leader - Ajit Prakash 1. Jairaj Hari FYBCOMM C 326 Stari FYBCOM M C 315 Amant 2. AMan Dubey FYBAFFA 46 Ankiba 3. Ankita Naikar FYBBIFA 55 AShind 21, Akanksha Shinde FYBBI F A 15 (Mari) 5. Mansi Barse FYBLOM MC 420 Yay Vijay Visliwakarna 6. A 1 A. Prakahi FYBEMM Ajit Prakash 7. C 413 Rivinte FYBOLOM F Rishika Tiwari 8. C 415 P. Weker FYBCOM M Prathamesh Utekar q. B 153 Gautanie FYBCOME Crautani Aduskar 10. A 11 (Pritan) Pritam Bhore Many FYBMSM 11. 48 Jahren Shahena Shaikh A SYBAF F 12. A 31 K. Deser SYBCOM F Kajal Desai 13-19 Nishaut SYBEM M A Nisbant Kinlekar 14. A 30 Rimida SYBAF F Rupa Muta 15.