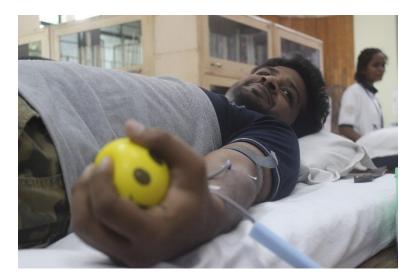

## Title of the Activity: Blood donation Drive

Date : 27/8/2019

Venue : Goregaon

Number of Volunteers participated: 76

Number of Teachers Participated: 2

Resource Person/NGO/Guest: Meenatai Thackery Blood Bank

A blood donation drive was organized in association Meenatai Thackeray Blood Bank on 27<sup>th</sup> August 2019. During the drive 184 units of blood was collected.