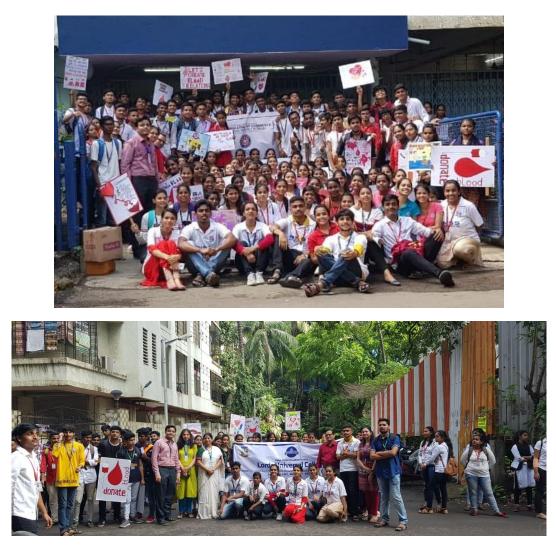

## Title of the Activity: Blood donation Rally

Date : 26/8/2019

Venue : Goregaon

Number of Volunteers participated: 110

Number of Teachers Participated: 2

Resource Person/NGO/Guest: Meenatai Thackery Blood Bank

A rally was conducted in order to create awareness about the importance of blood donation.

Title of the Activity: Thalassemia Screening

Date : 27/8/2019

Venue : Goregaon

Number of Volunteers participated: 10