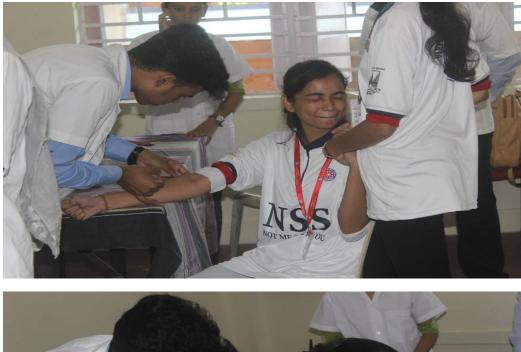

## Title of the Activity: Blood donation Drive

Date : 27/8/2019

Venue : Goregaon

Number of Volunteers participated: 76

Number of Teachers Participated: 2

Resource Person/NGO/Guest: Meenatai Thackery Blood Bank

A blood donation drive was organized in association Meenatai Thackeray Blood Bank on 27<sup>th</sup> August 2019. During the drive 184 units of blood was collected.