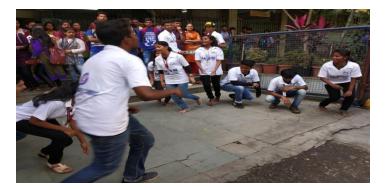

Title of the Activity: Marve Beach Clean up Date : 7/12/19 Venue : Marve Beach, Malad Number of Volunteers participated: 16 Number of Teachers Participated: 2 Resource Person/NGO/Guest: Indian Coast Guard Photos: -

A clean up drive was conducted by the Indian Coast Guards near the dock of INS Hamala, the students participated for the same.

Title of the Activity: Aids Awareness Rally

Date : 1/12/19

Venue : Goregaon

Number of Volunteers participated: 30