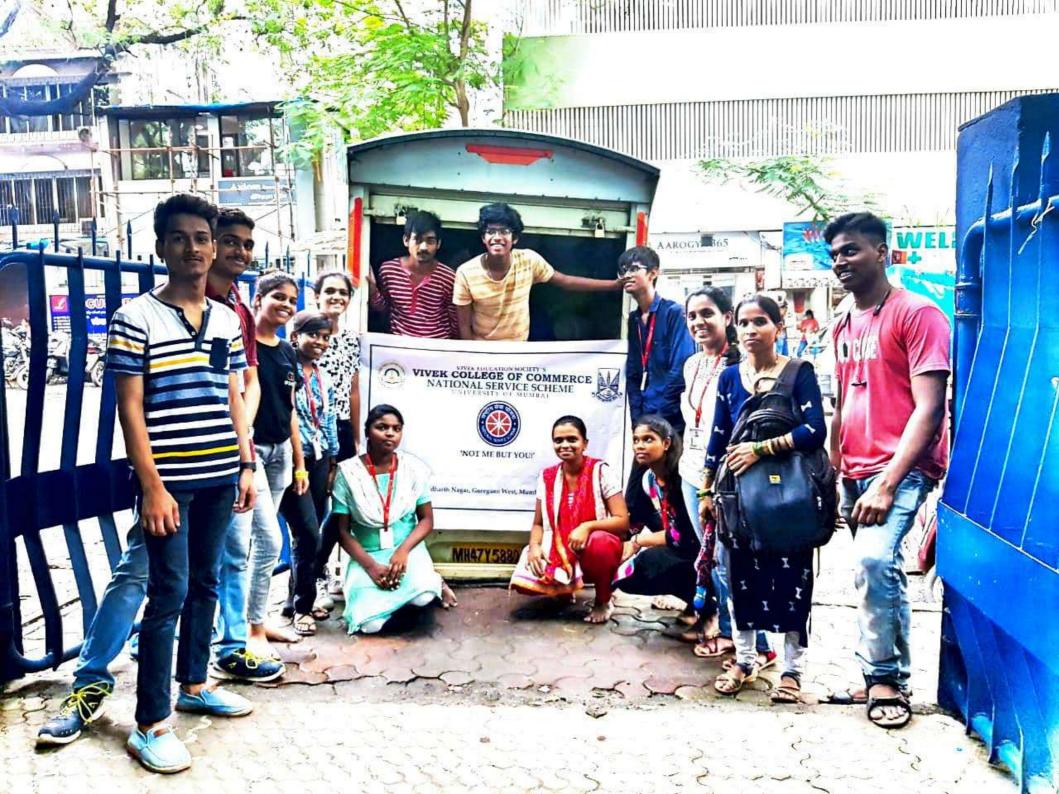

Title of the Activity: Pulse Polio Drive Date : 19/01/2020 & Continued Venue : Goregaon & Ram Mandir Number of Volunteers participated: 88 Number of Teachers Participated: 2 Resource Person/NGO/Guest: Brihanmumbai Municipal Cooperation

In association with BMC our volunteers helped in giving polio vaccinations to children near Goregaon and Ram Mandir station.

Title of the Activity: Bone Marrow Registration Camp

Date : 27/8/2019

Venue : Goregaon