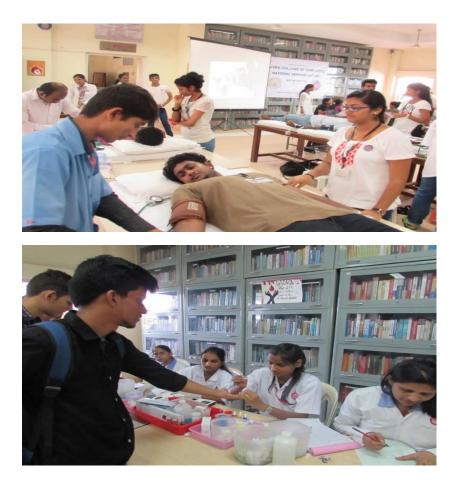

## Title of the Activity: Blood donation Drive

Date : 27/8/2019

Venue : Goregaon

Number of Volunteers participated: 76

Number of Teachers Participated: 2

Resource Person/NGO/Guest: Meenatai Thackery Blood Bank

A blood donation drive was organized in association Meenatai Thackeray Blood Bank on 27<sup>th</sup> August 2019. During the drive 184 units of blood was collected.