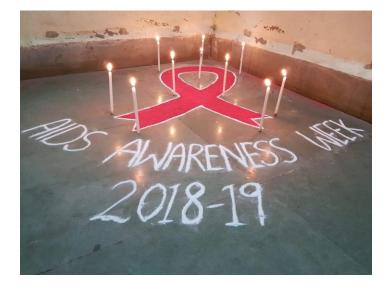

Number of Teachers Participated: 2

**Resource Person/NGO/Guest: Desire Society** 

As the 1<sup>st</sup> week of December is celebrated as aids week so on 1<sup>st</sup> December volunteers participated in a rally in association with desire society to spread awareness about aids.