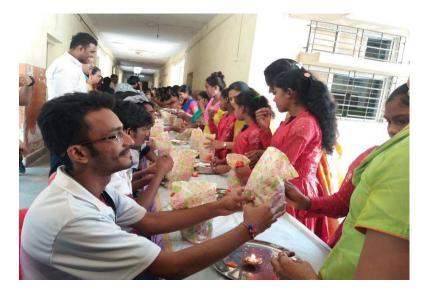

Title of the Activity: Aids Awareness Street Play

Date : 1/12/19

Venue : Goregaon

Number of Volunteers participated: 10

Number of Teachers Participated: 2

**Resource Person/NGO/Guest: Desire Society** 

The students performed a street play across various parts Goregaon so that they can create awareness among the general public.