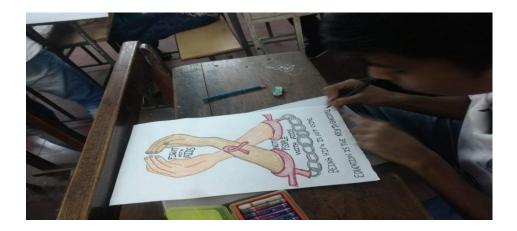

Number of Teachers Participated: 2

**Resource Person/NGO/Guest: Desire Society** 

As the 1<sup>st</sup> week of December is celebrated as aids week so on 1<sup>st</sup> December volunteers participated in a rally in association with desire society to spread awareness about aids.