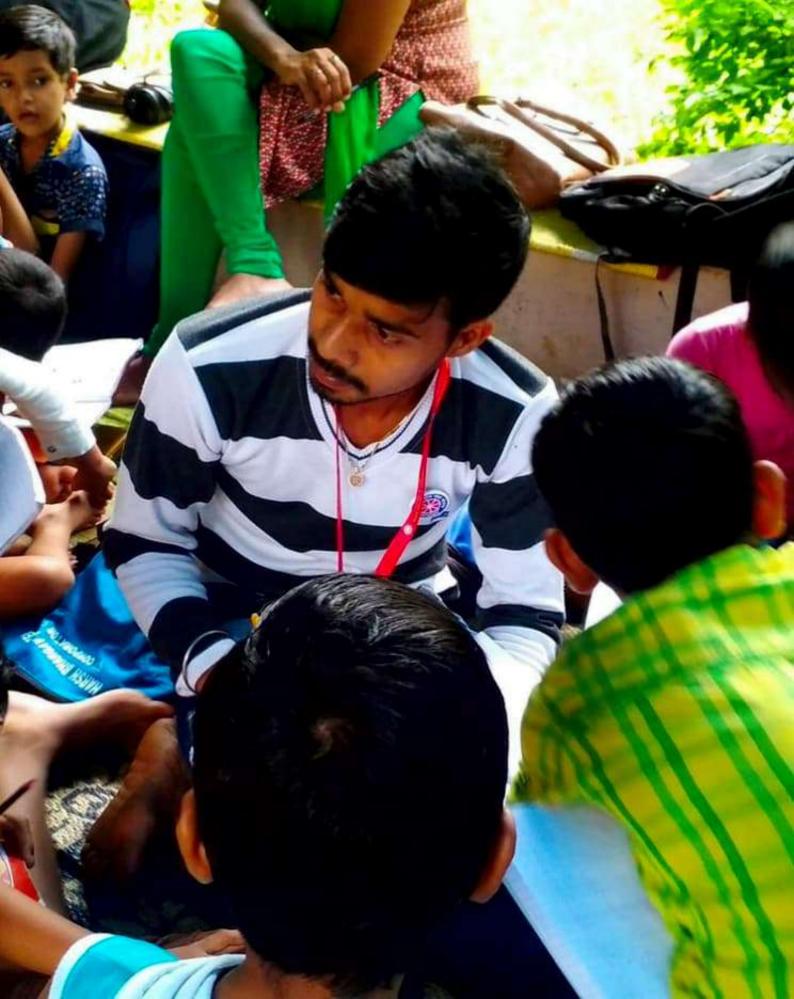

Title of the Activity: Aids Awareness Session

Date : 6/12/19

Venue : Goregaon

Number of Volunteers participated: 57

Number of Teachers Participated: 2

Resource Person/NGO/Guest: Mumbai District Aids Control Society

As people are not aware about the HIV AIDS and have various misconceptions about it. So the NSS unit of the college took a step by organizing a session to aware the students about AIDS.