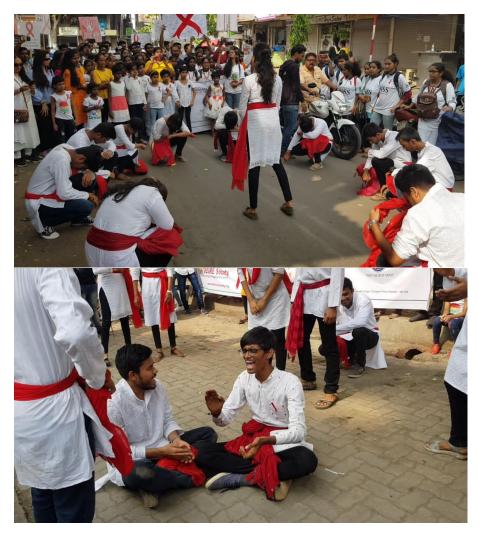

#### Title of the Activity: Aids Awareness Human Chain

Date : 5/12/19

Venue : Goregaon

Number of Volunteers participated: 37

Number of Teachers Participated: 2

Resource Person/NGO/Guest: Mumbai District Aids Control Society

The Human Chain in the shape of the aids symbol was made by the students and teachers at the Probodhan Kridabhavan in order make people aware about HIV AIDS

Title of the Activity: Tree Plantation drive