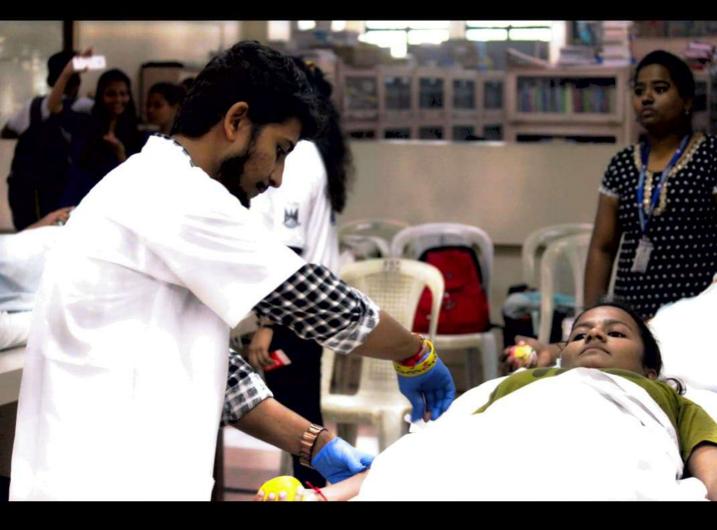

## Title of the Activity: Blood donation Drive

Date : 27/8/2019

Venue : Goregaon

Number of Volunteers participated: 76

Number of Teachers Participated: 2

Resource Person/NGO/Guest: Meenatai Thackery Blood Bank

A blood donation drive was organized in association Meenatai Thackeray Blood Bank on 27<sup>th</sup> August 2019. During the drive 184 units of blood was collected.