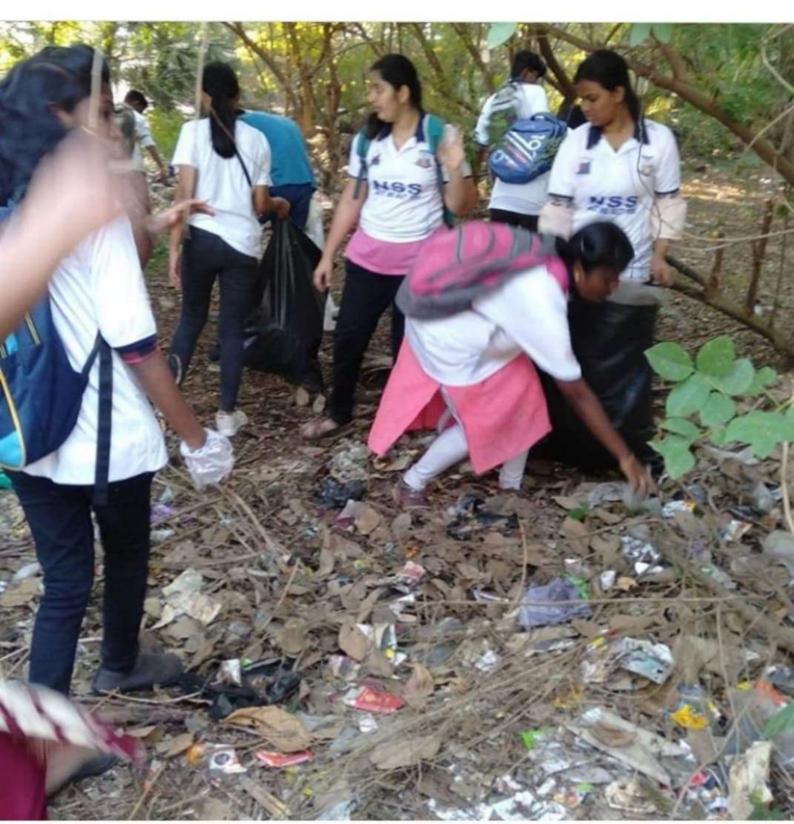

NSS volunteers conducted Swaacch Bharat event in the Bulbul garden and S S Shanker Marg.

Title of the Activity: Sanjay Gandhi National Park clean up

Date : 30/1/20

Venue : Borivali

Number of Volunteers participated: 9

#### Resource Person/NGO/Guest: Afroz shah and group

Photos: -

NSS volunteers conducted swaach Bharat event in the surrounding area of Vivek college .

Title of the Activity: Dana pani beach clean up drive