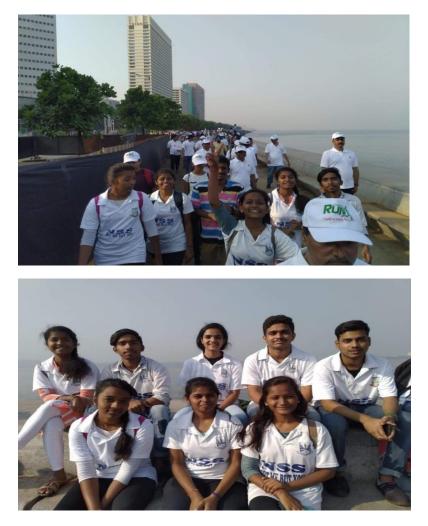

Title of the Activity: Marve Beach Clean up Date : 7/12/19 Venue : Marve Beach, Malad Number of Volunteers participated: 16 Number of Teachers Participated: 2 Resource Person/NGO/Guest: Indian Coast Guard Photos: -

A clean up drive was conducted by the Indian Coast Guards near the dock of INS Hamala, the students participated for the same.

Title of the Activity: Aids Awareness Rally

Date : 1/12/19

Venue : Goregaon

Number of Volunteers participated: 30