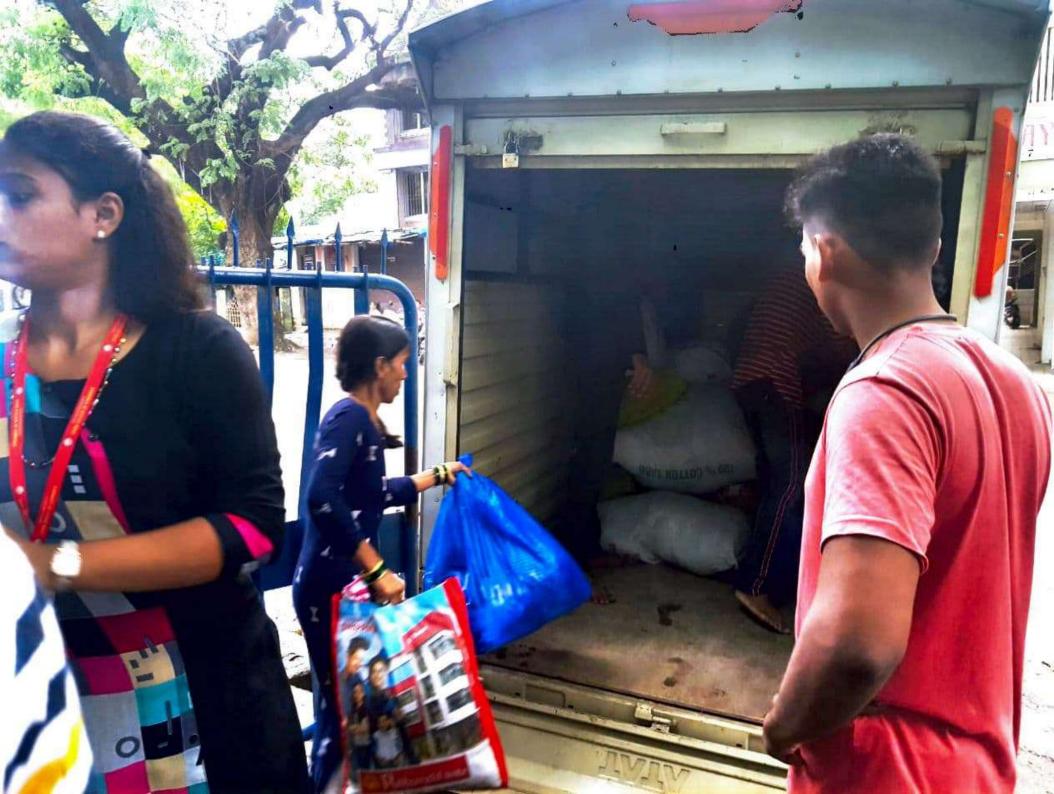

Number of Teachers Participated: 2

**Resource Person/NGO/Guest: Think Foundation** 

The Thalassemia Screening Camp was organized for the third year student.

Title of the Activity: Plastic bottle collection Date : 8/8/2019 & continued Venue : Goregaon Number of Volunteers participated: 52 Number of Teachers Participated: 2 Resource Person/NGO/Guest: Sampoorna Earth Photos: -

Plastic bottles were collect from all around Goregaon under the project bottles for change. The Plastic bottle collected were recycled so that the plastic bottles can we used again.

(7738943879,) Street Play (Ards Awareness) Leader - Ajit Prakash 1. Jairaj Hari FYBCOMM C 326 Stari FYBCOM M C 315 Amant 2. AMan Dubey FYBAFFA 46 Ankiba 3. Ankita Naikar FYBBIFA 55 AShind 21, Akanksha Shinde FYBBI F A 15 (Mari) 5. Mansi Barse FYBLOM MC 420 Yay Vijay Visliwakarna 6. A 1 A. Prakahi FYBEMM Ajit Prakash 7. C 413 Rivinte FYBOLOM F Rishika Tiwari 8. C 415 P. Weker FYBCOM M Prathamesh Utekar q. B 153 Gautanie FYBCOME Crautani Aduskar 10. A 11 (Pritan) Pritam Bhore Many FYBMSM 11. 48 Jahren Shahena Shaikh A SYBAF F 12. A 31 K. Deser SYBCOM F Kajal Desai 13-19 Nishaut SYBEM M A Nisbant Kinlekar 14. A 30 Rimida SYBAF F Rupa Muta 15.