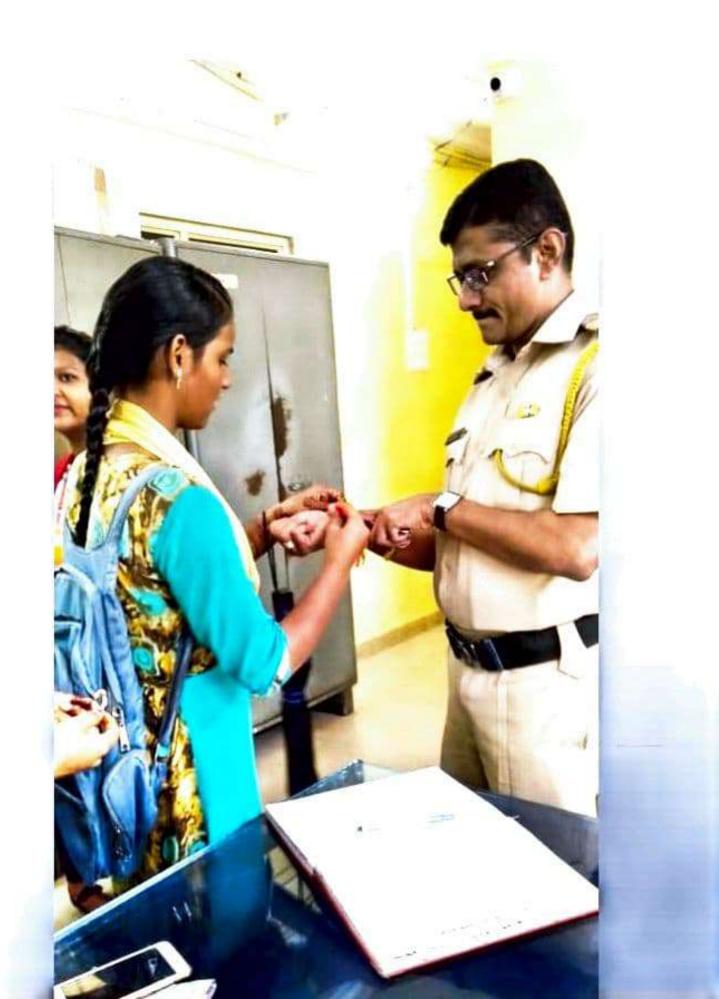

#### Title of the Activity: Aids Awareness Human Chain

Date : 5/12/19

Venue : Goregaon

Number of Volunteers participated: 37

Number of Teachers Participated: 2

Resource Person/NGO/Guest: Mumbai District Aids Control Society

The Human Chain in the shape of the aids symbol was made by the students and teachers at the Probodhan Kridabhavan in order make people aware about HIV AIDS

Title of the Activity: Tree Plantation drive