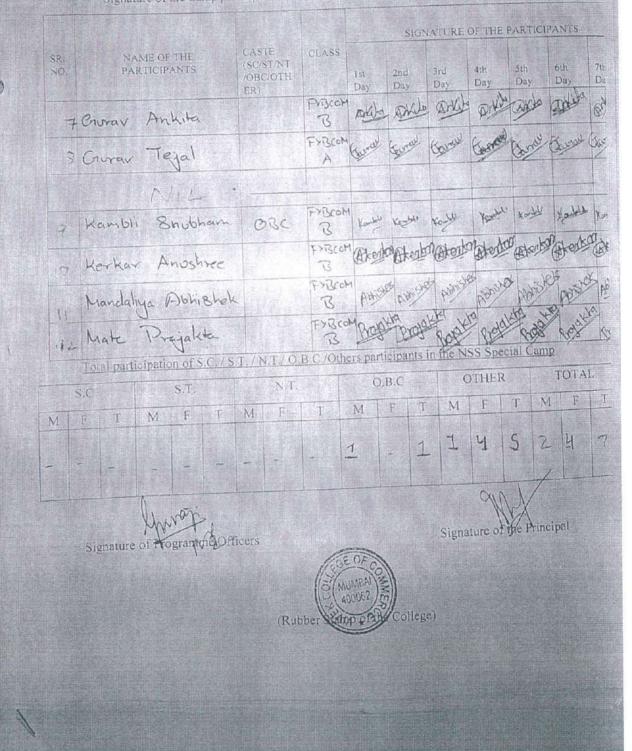

Title of the Activity: Swacch bharat

Date : 31/7/19

Venue : Goregaon

Number of Volunteers participated: 31

Number of Teachers Participated: 2

Resource Person/NGO/Guest: Brihanmumbai Municipal Coorperation

Photos: -

NSS volunteers conducted Swaacch Bharat event in the Bulbul garden and S S Shanker Marg.

Title of the Activity: Sanjay Gandhi National Park clean up

Date : 30/1/20

Venue : Borivali

Number of Volunteers participated: 9