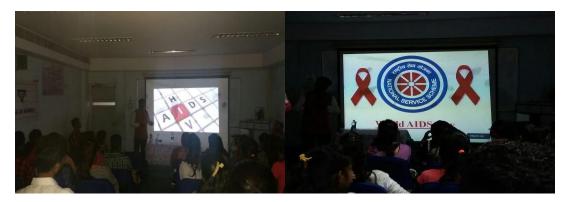

Title of the Activity: Aids Awareness Session

Date : 6/12/19

Venue : Goregaon

Number of Volunteers participated: 57

Number of Teachers Participated: 2

Resource Person/NGO/Guest: Mumbai District Aids Control Society

As people are not aware about the HIV AIDS and have various misconceptions about it. So the NSS unit of the college took a step by organizing a session to aware the students about AIDS.