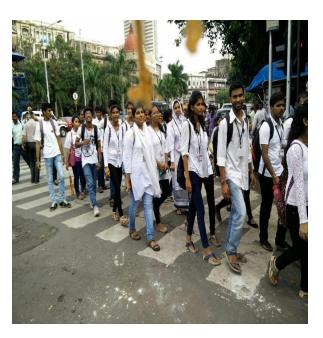

Number of Teachers Participated: 2

**Resource Person/NGO/Guest: Desire Society** 

As the 1<sup>st</sup> week of December is celebrated as aids week so on 1<sup>st</sup> December volunteers participated in a rally in association with desire society to spread awareness about aids.