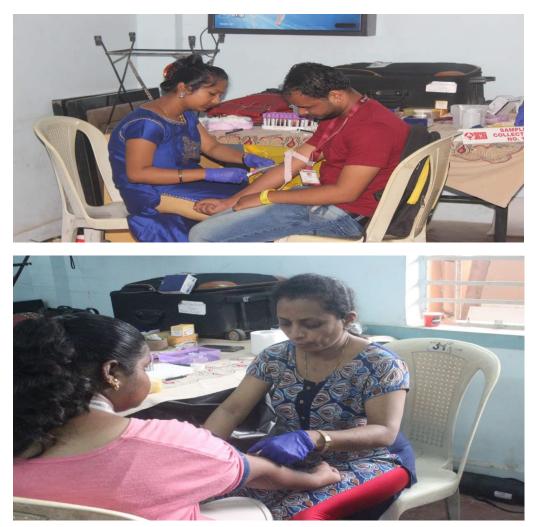

## Title of the Activity: Blood donation Drive

Date : 27/8/2019

Venue : Goregaon

Number of Volunteers participated: 76

Number of Teachers Participated: 2

Resource Person/NGO/Guest: Meenatai Thackery Blood Bank

A blood donation drive was organized in association Meenatai Thackeray Blood Bank on 27<sup>th</sup> August 2019. During the drive 184 units of blood was collected.

A rally was conducted in order to create awareness about the importance of blood donation.

Title of the Activity: Thalassemia Screening

Date : 27/8/2019

Venue : Goregaon

Number of Volunteers participated: 10

Number of Teachers Participated: 2

**Resource Person/NGO/Guest: Think Foundation** 

The Thalassemia Screening Camp was organized for the third year student.

Title of the Activity: Plastic bottle collection Date : 8/8/2019 & continued Venue : Goregaon Number of Volunteers participated: 52 Number of Teachers Participated: 2 Resource Person/NGO/Guest: Sampoorna Earth Photos: -