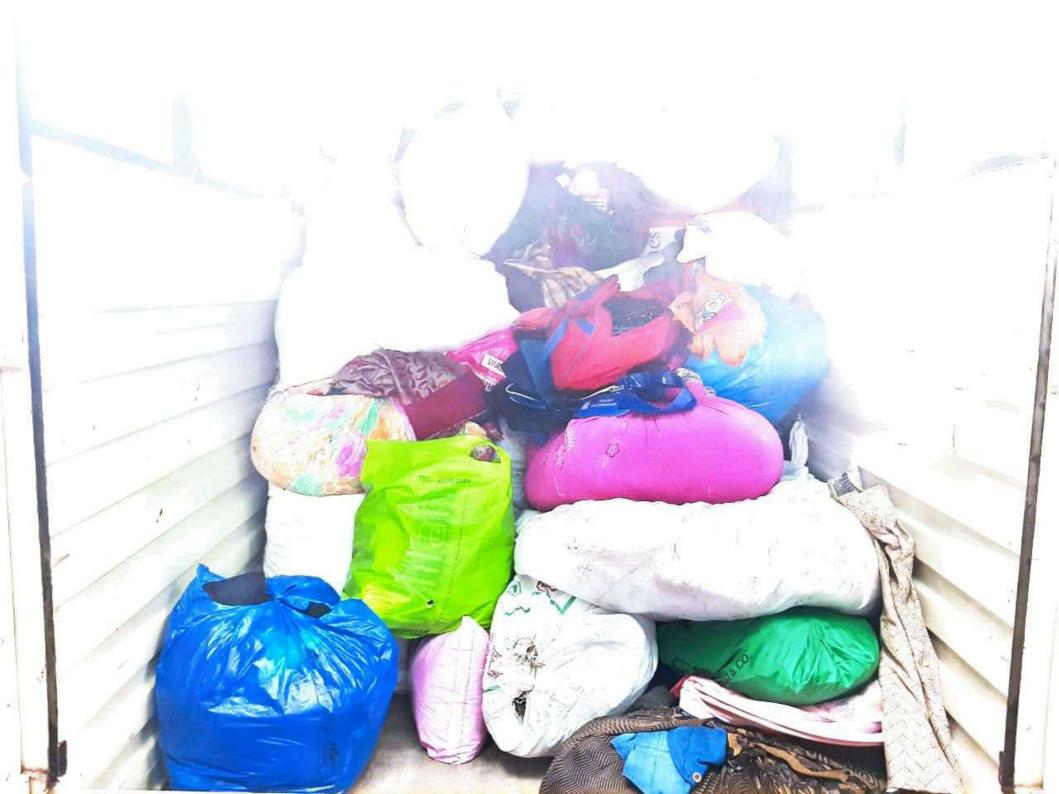

Number of Teachers Participated: 2

**Resource Person/NGO/Guest: Think Foundation** 

The Thalassemia Screening Camp was organized for the third year student.

Title of the Activity: Plastic bottle collection Date : 8/8/2019 & continued Venue : Goregaon Number of Volunteers participated: 52 Number of Teachers Participated: 2 Resource Person/NGO/Guest: Sampoorna Earth Photos: -

Plastic bottles were collect from all around Goregaon under the project bottles for change. The Plastic bottle collected were recycled so that the plastic bottles can we used again.

(7738943879,) Street Play (Ards Awareness) Leader - Ajit Prakash 1. Jairaj Hari FYBCOMM C 326 Stari FYBCOM M C 315 Amant 2. AMan Dubey FYBAFFA 46 Ankiba 3. Ankita Naikar FYBBIFA 55 AShind 21, Akanksha Shinde FYBBI F A 15 (Mari) 5. Mansi Barse FYBLOM MC 420 Yay Vijay Visliwakarna 6. A 1 A. Prakahi FYBEMM Ajit Prakash 7. C 413 Rivinte FYBOLOM F Rishika Tiwari 8. C 415 P. Weker FYBCOM M Prathamesh Utekar q. B 153 Gautanie FYBCOME Crautani Aduskar 10. A 11 (Pritan) Pritam Bhore Many FYBMSM 11. 48 Jahren Shahena Shaikh A SYBAF F 12. A 31 K. Deser SYBCOM F Kajal Desai 13-19 Nishaut SYBEM M A Nisbant Kinlekar 14. A 30 Rimida SYBAF F Rupa Muta 15.