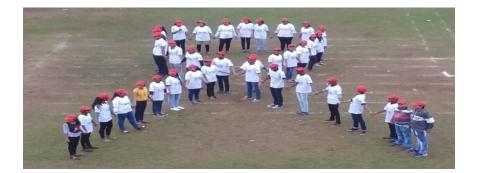

#### Title of the Activity: Aids Awareness Human Chain

Date : 5/12/19

Venue : Goregaon

Number of Volunteers participated: 37

Number of Teachers Participated: 2

Resource Person/NGO/Guest: Mumbai District Aids Control Society

The Human Chain in the shape of the aids symbol was made by the students and teachers at the Probodhan Kridabhavan in order make people aware about HIV AIDS

Title of the Activity: Tree Plantation drive