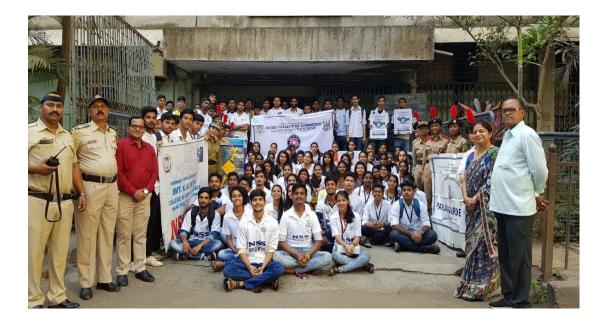

#### Title of the Activity: Aids Awareness Human Chain

Date : 5/12/19

Venue : Goregaon

Number of Volunteers participated: 37

Number of Teachers Participated: 2

Resource Person/NGO/Guest: Mumbai District Aids Control Society

The Human Chain in the shape of the aids symbol was made by the students and teachers at the Probodhan Kridabhavan in order make people aware about HIV AIDS

Title of the Activity: Tree Plantation drive