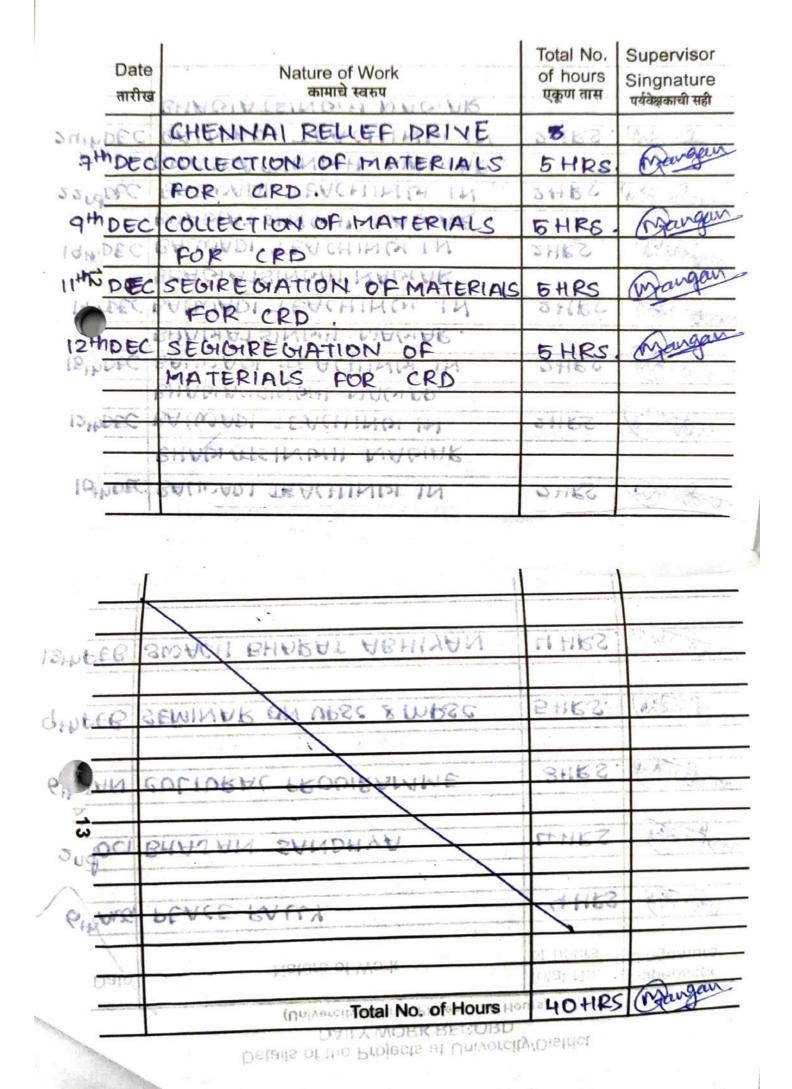

Date : 26/1/20 & 9/2/20

Venue : Dana pani beach, Malad

Number of Volunteers participated: 32

Number of Teachers Participated: 2

Resource Person/NGO/Guest: Afroz shah and group

In association with Afroz Shah & group our volunteers helped them in Dana Pani beach clean up.