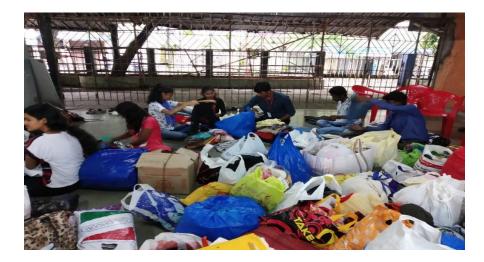

Number of Teachers Participated: 2

**Resource Person/NGO/Guest: Think Foundation** 

The Thalassemia Screening Camp was organized for the third year student.

Title of the Activity: Plastic bottle collection Date : 8/8/2019 & continued Venue : Goregaon Number of Volunteers participated: 52 Number of Teachers Participated: 2 Resource Person/NGO/Guest: Sampoorna Earth Photos: -

Plastic bottles were collect from all around Goregaon under the project bottles for change. The Plastic bottle collected were recycled so that the plastic bottles can we used again.

(7738943879,) Street Play (Ards Awareness) Leader - Ajit Prakash 1. Jairaj Hari FYBCOMM C 326 Stari FYBCOM M C 315 Amant 2. AMan Dubey FYBAFFA 46 Ankiba 3. Ankita Naikar FYBBIFA 55 AShind 21, Akanksha Shinde FYBBI F A 15 (Mari) 5. Mansi Barse FYBLOM MC 420 Yay Vijay Visliwakarna 6. A 1 A. Prakahi FYBEMM Ajit Prakash 7. C 413 Rivinte FYBOLOM F Rishika Tiwari 8. C 415 P. Weker FYBCOM M Prathamesh Utekar q. B 153 Gautanie FYBCOME Crautani Aduskar 10. A 11 (Pritan) Pritam Bhore Many FYBMSM 11. 48 Jahren Shahena Shaikh A SYBAF F 12. A 31 K. Deser SYBCOM F Kajal Desai 13-19 Nishaut SYBEM M A Nisbant Kinlekar 14. A 30 Rimida SYBAF F Rupa Muta 15.