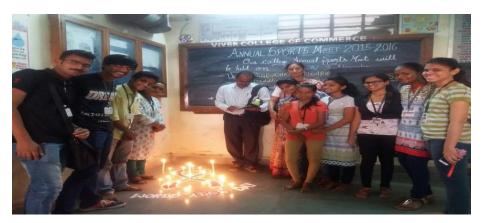

o 30<sup>th</sup> Novmber, 2015. Venue: Room No. 31

Number of Volunteers participated: 65 Number of Teachers Participated: 02 Resource Person/NGO/Guest: NSS Unit





Basic course in civil defence was organized from 26<sup>th</sup> Oct., 2015 to 29<sup>st</sup> Oct., 2015 in association with Civil Defence office, Goregaon (W). Total 64 NSS volunteers completed the course. In this course volunteers were trained in basic first aid and use of basic emergency knots. They were also informed about CPR, types of fire extinguishers, types of bombs etc.

> Title of the Activity: Session on World Aids Day Date : 1<sup>st</sup> December to 2<sup>nd</sup> December, 2015. Venue: Room No. 31 Number of Volunteers participated: 65 Number of Teachers Participated: 02

Resource Person/NGO/Guest: NSS Unit





From 1<sup>st</sup> December, 2015 to 6<sup>th</sup> December, 2015 RRC week was celebrated. On 1<sup>st</sup> December, 2015, World HIV AIDS Day was observed. A guest lecture on HIV AIDS awareness was organized in association with World Vision and Young Women Christian Association. 60 of our volunteers attended the session.

> Title of the Activity: Road Safety Rally Date : 22<sup>nd</sup> January, 2016. Venue: Room No. 31 Number of Volunteers participated: 65 Number of Teachers Participated: 02 Resource Person/NGO/Guest: NSS Unit



Road safety rally was organised as per the guidelines Traffic Control Dept., Malad (W) on 01<sup>st</sup> Feb. 2016. Volunteers of J.M PATEL College, MVM College and Nirmala Niketan college participated in this event. All nebouring areas were covered wher