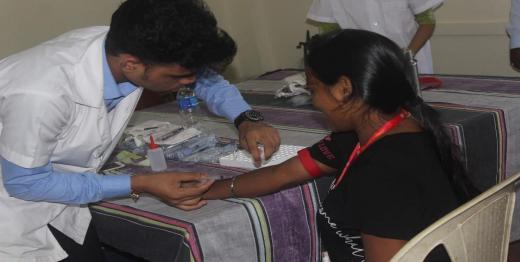

A rally was conducted in order to create awareness about the importance of blood donation.

Title of the Activity: Thalassemia Screening

Date : 27/8/2019

Venue : Goregaon

Number of Volunteers participated: 10

Number of Teachers Participated: 2

**Resource Person/NGO/Guest: Think Foundation** 

The Thalassemia Screening Camp was organized for the third year student.

Title of the Activity: Plastic bottle collection Date : 8/8/2019 & continued Venue : Goregaon Number of Volunteers participated: 52 Number of Teachers Participated: 2 Resource Person/NGO/Guest: Sampoorna Earth Photos: -