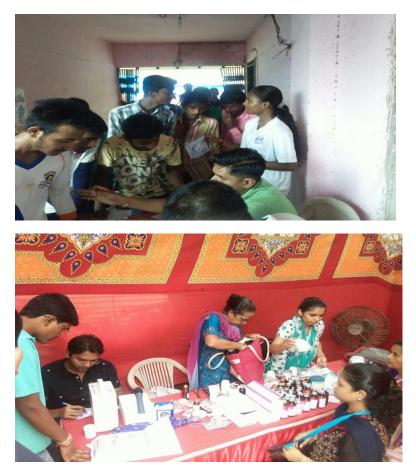

Title of the Activity: Aids Awareness Session

Date : 6/12/19

Venue : Goregaon

Number of Volunteers participated: 57

Number of Teachers Participated: 2

Resource Person/NGO/Guest: Mumbai District Aids Control Society

As people are not aware about the HIV AIDS and have various misconceptions about it. So the NSS unit of the college took a step by organizing a session to aware the students about AIDS.