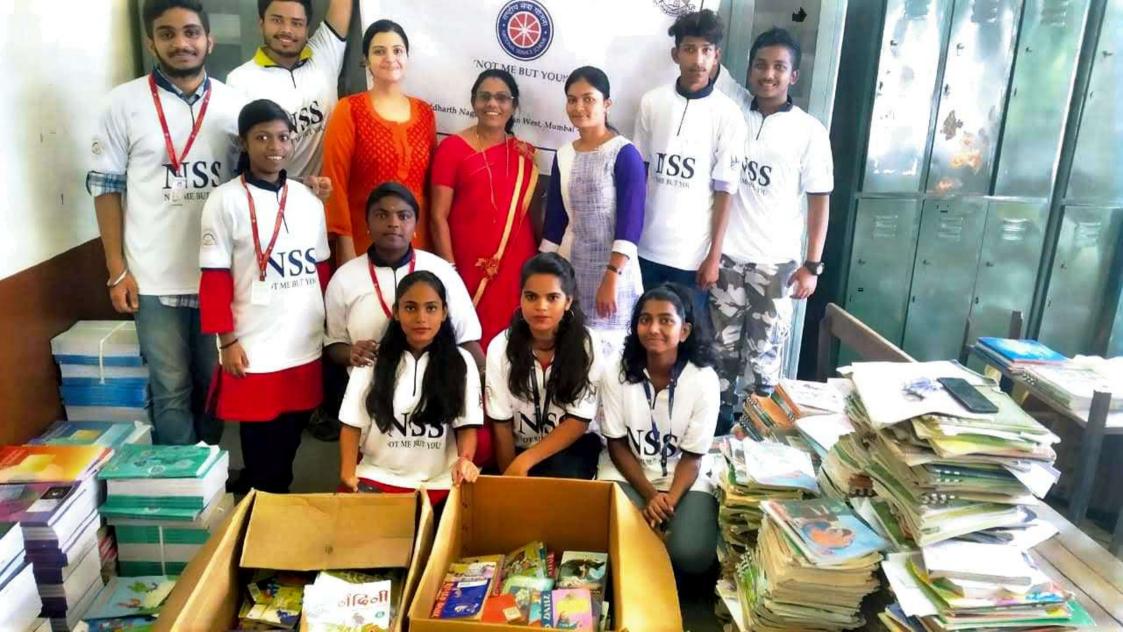

Date : 23/9/2019 & 19/1/2020

Venue : Manori

Number of Volunteers participated: 30

Number of Teachers Participated: 2

Resource Person/NGO/Guest: Clean we go

Photos: -

Our volunteers went to Gagangiri Ashram in Manori where our volunteers planted trees and took a great step towards protection of environment.