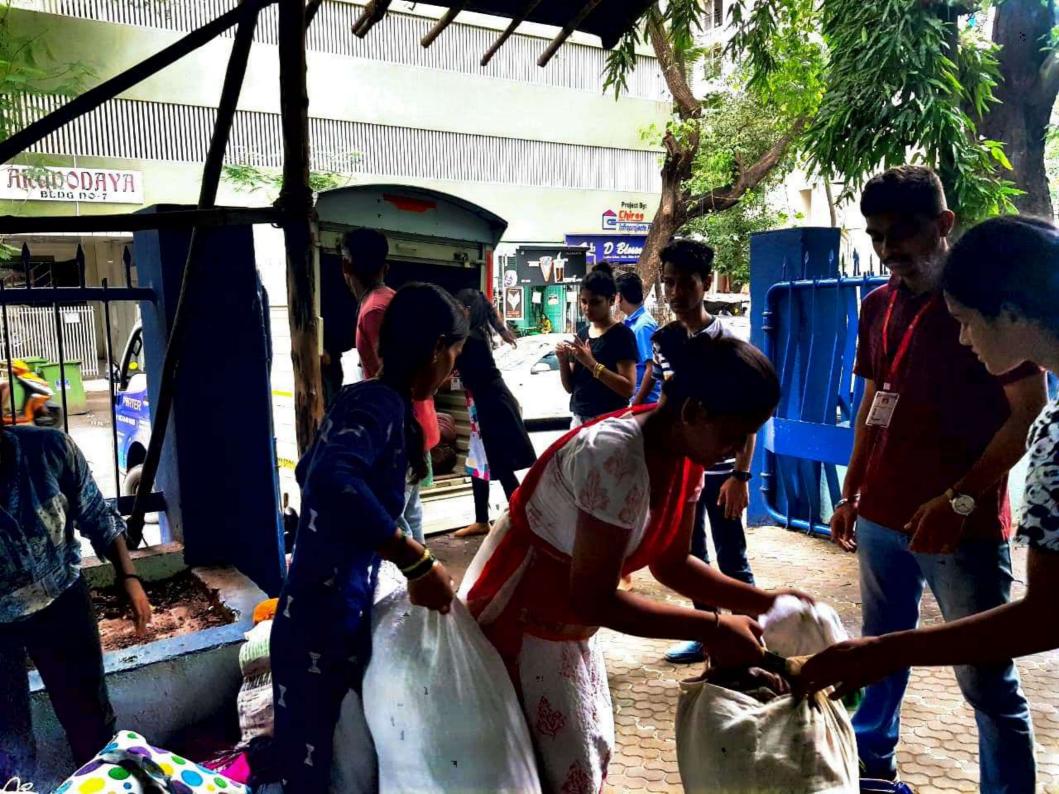

Number of Teachers Participated: 2

**Resource Person/NGO/Guest: Think Foundation** 

The Thalassemia Screening Camp was organized for the third year student.

Title of the Activity: Plastic bottle collection Date : 8/8/2019 & continued Venue : Goregaon Number of Volunteers participated: 52 Number of Teachers Participated: 2 Resource Person/NGO/Guest: Sampoorna Earth Photos: -

Plastic bottles were collect from all around Goregaon under the project bottles for change. The Plastic bottle collected were recycled so that the plastic bottles can we used again.

(7738943879,) Street Play (Ards Awareness) Leader - Ajit Prakash 1. Jairaj Hari FYBCOMM C 326 Stari FYBCOM M C 315 Amant 2. AMan Dubey FYBAFFA 46 Ankiba 3. Ankita Naikar FYBBIFA 55 AShind 21, Akanksha Shinde FYBBI F A 15 (Mari) 5. Mansi Barse FYBLOM MC 420 Yay Vijay Visliwakarna 6. A 1 A. Prakahi FYBEMM Ajit Prakash 7. C 413 Rivinte FYBOLOM F Rishika Tiwari 8. C 415 P. Weker FYBCOM M Prathamesh Utekar q. B 153 Gautanie FYBCOME Crautani Aduskar 10. A 11 (Pritan) Pritam Bhore Many FYBMSM 11. 48 Jahren Shahena Shaikh A SYBAF F 12. A 31 K. Deser SYBCOM F Kajal Desai 13-19 Nishaut SYBEM M A Nisbant Kinlekar 14. A 30 Rimida SYBAF F Rupa Muta 15.