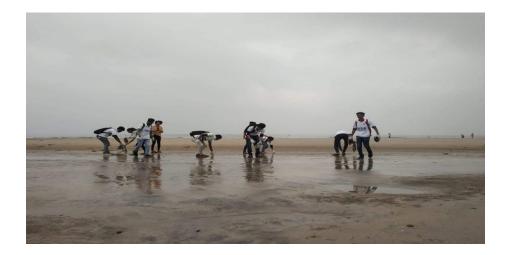

Title of the Activity: Marve Beach Clean up Date : 7/12/19 Venue : Marve Beach, Malad Number of Volunteers participated: 16 Number of Teachers Participated: 2 Resource Person/NGO/Guest: Indian Coast Guard Photos: -

A clean up drive was conducted by the Indian Coast Guards near the dock of INS Hamala, the students participated for the same.

Title of the Activity: Aids Awareness Rally

Date : 1/12/19

Venue : Goregaon

Number of Volunteers participated: 30