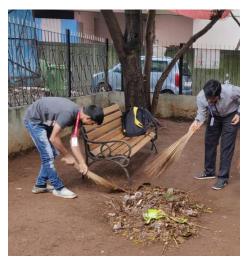

Date : 23/9/2019 & 19/1/2020

Venue : Manori

Number of Volunteers participated: 30

Number of Teachers Participated: 2

Resource Person/NGO/Guest: Clean we go

Photos: -

Our volunteers went to Gagangiri Ashram in Manori where our volunteers planted trees and took a great step towards protection of environment.