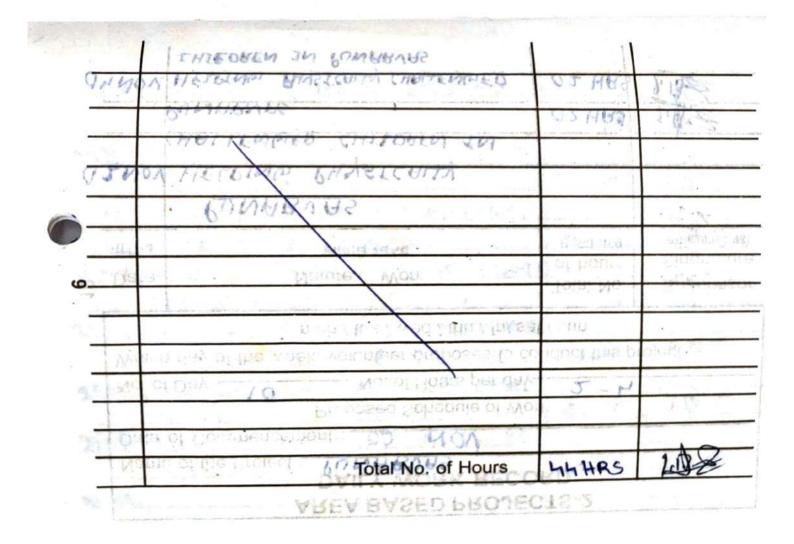

Title of the Activity: Pulse Polio Drive Date : 19/01/2020 & Continued Venue : Goregaon & Ram Mandir Number of Volunteers participated: 88 Number of Teachers Participated: 2 Resource Person/NGO/Guest: Brihanmumbai Municipal Cooperation

In association with BMC our volunteers helped in giving polio vaccinations to children near Goregaon and Ram Mandir station.

Title of the Activity: Bone Marrow Registration Camp

Date : 27/8/2019

Venue : Goregaon