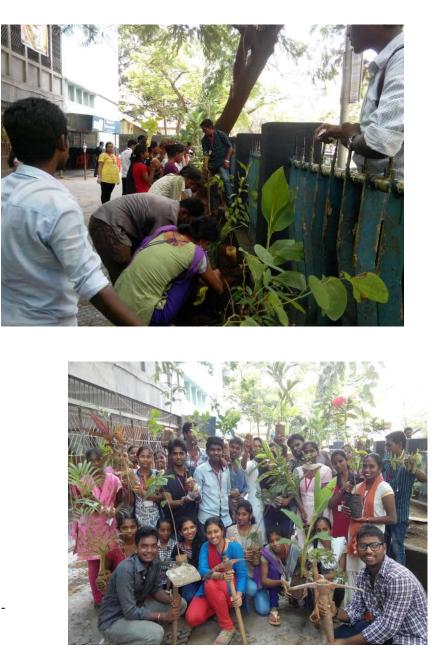

Date : 23/9/2019 & 19/1/2020

Venue : Manori

Number of Volunteers participated: 30

Number of Teachers Participated: 2

Resource Person/NGO/Guest: Clean we go

Photos: -

Our volunteers went to Gagangiri Ashram in Manori where our volunteers planted trees and took a great step towards protection of environment.