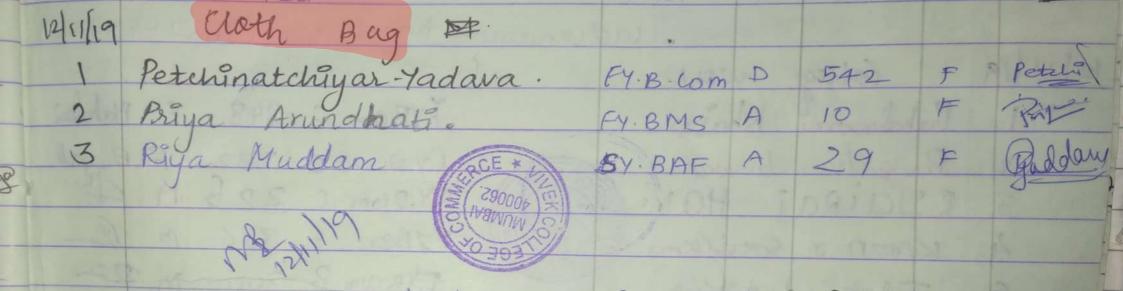

ritan. FUBMS M 34 Pritam bhore 153 ma FYBMS F Crautami Aduskar 35 10 Priya Arundhati FYBMS 36 0 385 Rahul FYBLOM M Rahul Sanap 37

leader namer sanskriti besai (82911 11575) Marve Beach Clean up 7/12/2019 INS HAMLA (Weversety Event) (Malad) Sho Names Class PN POUND M/F Sig Sonskruh . C. Debai - FY13600 B 165 F 661 Prathamen Uttelcar FYBOM C 415 M Bute Shubburn More M Roch 3 FVBLOM B 210 Petchinatchiyar . Yadava 4-Retch - FYBLOM D 542 F 5 Rahul. M. Sanaf - ty. blom C 385 M Reu 6 Telas Lotekar FYBROM B 200 M Ref Haryan Singh 7 FYBRA 53 Moon 8 Shraddha Mourya -FYBris A 29 f Thouse 9 Saiprakash Pandula FYBMS A 37 ME Poryanka Jaiswal 10 F.41200 C 332 F Prizal U Rija-Grupta c 324 F Kuya machalaleshmi khajar 12 C 343 F -Ebi Immonuel 13 FYBROM A 34 m 14 Jaizaj Harri FYBLOM C 326 ut m 15 Pratash choudhany c 309 m 16 Yogesh Natekar FYBMMA 30 m 406062