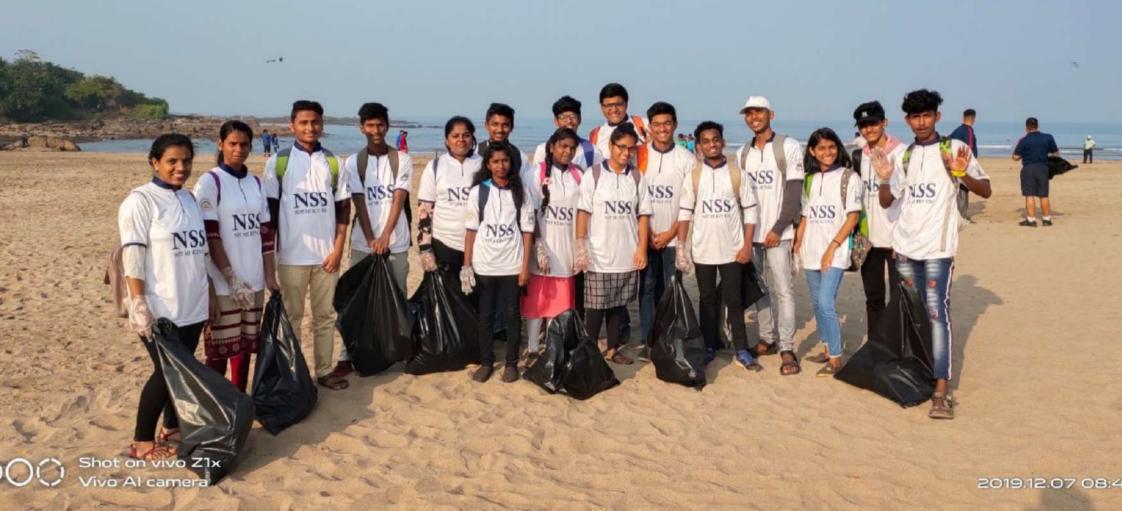

Title of the Activity: Marve Beach Clean up Date : 7/12/19 Venue : Marve Beach, Malad Number of Volunteers participated: 16 Number of Teachers Participated: 2 Resource Person/NGO/Guest: Indian Coast Guard Photos: -

A clean up drive was conducted by the Indian Coast Guards near the dock of INS Hamala, the students participated for the same.

Title of the Activity: Aids Awareness Rally

Date : 1/12/19

Venue : Goregaon

Number of Volunteers participated: 30