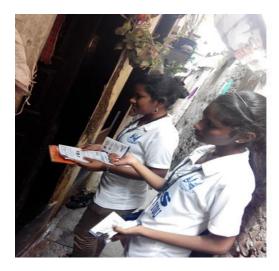

Title of the Activity: Aids Awareness Street Play

Date : 1/12/19

Venue : Goregaon

Number of Volunteers participated: 10

Number of Teachers Participated: 2

**Resource Person/NGO/Guest: Desire Society** 

The students performed a street play across various parts Goregaon so that they can create awareness among the general public.