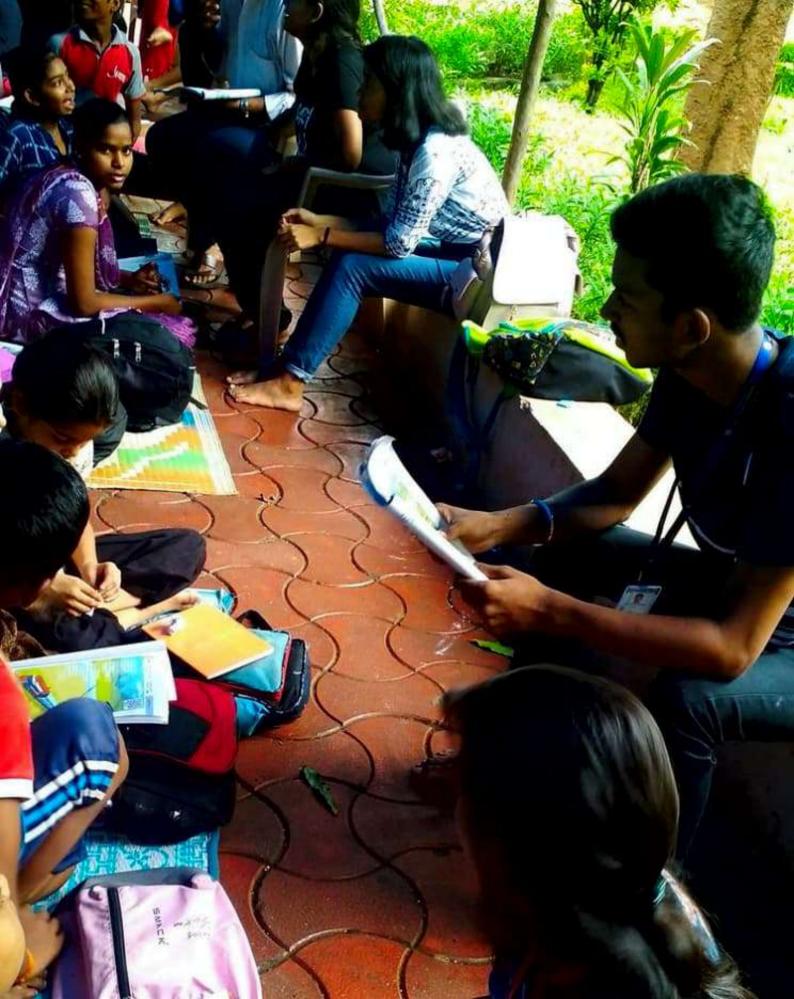

Title of the Activity: Aids Awareness Session

Date : 6/12/19

Venue : Goregaon

Number of Volunteers participated: 57

Number of Teachers Participated: 2

Resource Person/NGO/Guest: Mumbai District Aids Control Society

As people are not aware about the HIV AIDS and have various misconceptions about it. So the NSS unit of the college took a step by organizing a session to aware the students about AIDS.