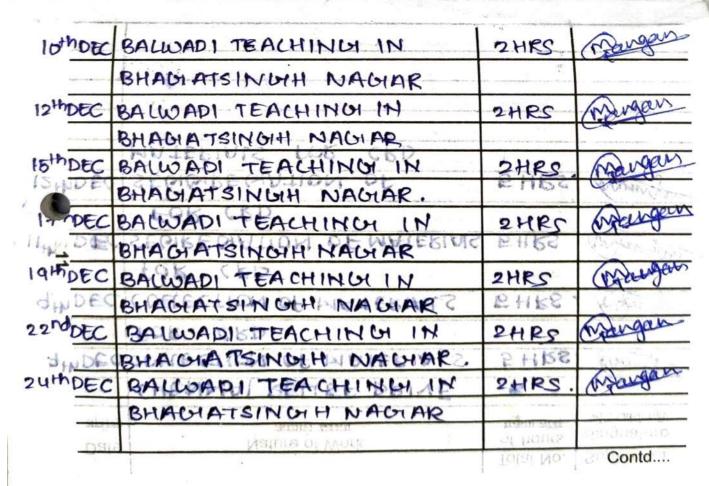

Date : 23/9/2019 & 19/1/2020

Venue : Manori

Number of Volunteers participated: 30

Number of Teachers Participated: 2

Resource Person/NGO/Guest: Clean we go

Photos: -

Our volunteers went to Gagangiri Ashram in Manori where our volunteers planted trees and took a great step towards protection of environment.