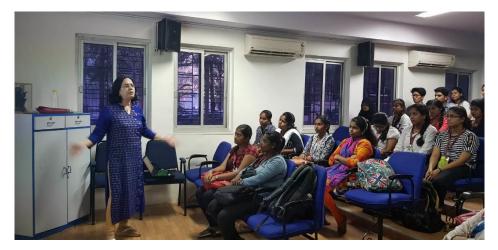

Title of the Activity: Aids Awareness Session

Date : 6/12/19

Venue : Goregaon

Number of Volunteers participated: 57

Number of Teachers Participated: 2

Resource Person/NGO/Guest: Mumbai District Aids Control Society

As people are not aware about the HIV AIDS and have various misconceptions about it. So the NSS unit of the college took a step by organizing a session to aware the students about AIDS.