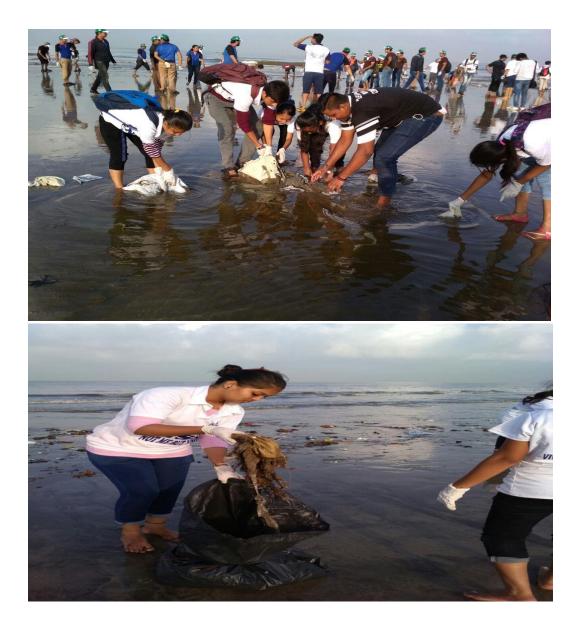

Date : 26/1/20 & 9/2/20

Venue : Dana pani beach, Malad

Number of Volunteers participated: 32

Number of Teachers Participated: 2

Resource Person/NGO/Guest: Afroz shah and group

In association with Afroz Shah & group our volunteers helped them in Dana Pani beach clean up.

A clean up drive was conducted by the Indian Coast Guards near the dock of INS Hamala, the students participated for the same.

Title of the Activity: Aids Awareness Rally

Date : 1/12/19

Venue : Goregaon

Number of Volunteers participated: 30