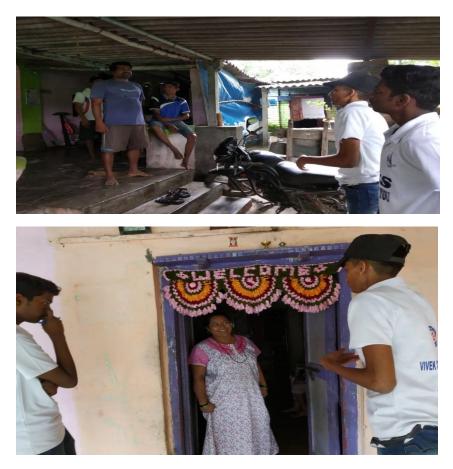

Number of Volunteers participated: 7

Number of Teachers Participated: 2

Resource Person/NGO/Guest: Marrow Donor Registry India

Students of our college registered their blood sample in the Bone Marrow Registry Camp. As this blood can later matched with patients so that the stem cell donation can be made.

## Title of the Activity: Blood donation Drive

Date : 27/8/2019

Venue : Goregaon

Number of Volunteers participated: 76

Number of Teachers Participated: 2

Resource Person/NGO/Guest: Meenatai Thackery Blood Bank

A blood donation drive was organized in association Meenatai Thackeray Blood Bank on 27<sup>th</sup> August 2019. During the drive 184 units of blood was collected.