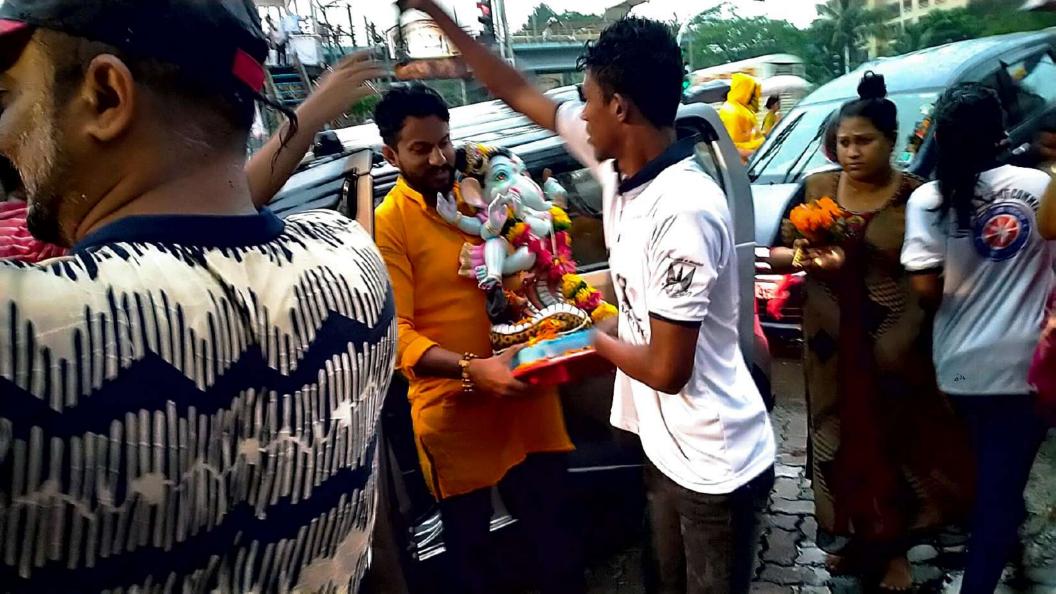

Date : 23/9/2019 & 19/1/2020

Venue : Manori

Number of Volunteers participated: 30

Number of Teachers Participated: 2

Resource Person/NGO/Guest: Clean we go

Photos: -

Our volunteers went to Gagangiri Ashram in Manori where our volunteers planted trees and took a great step towards protection of environment.