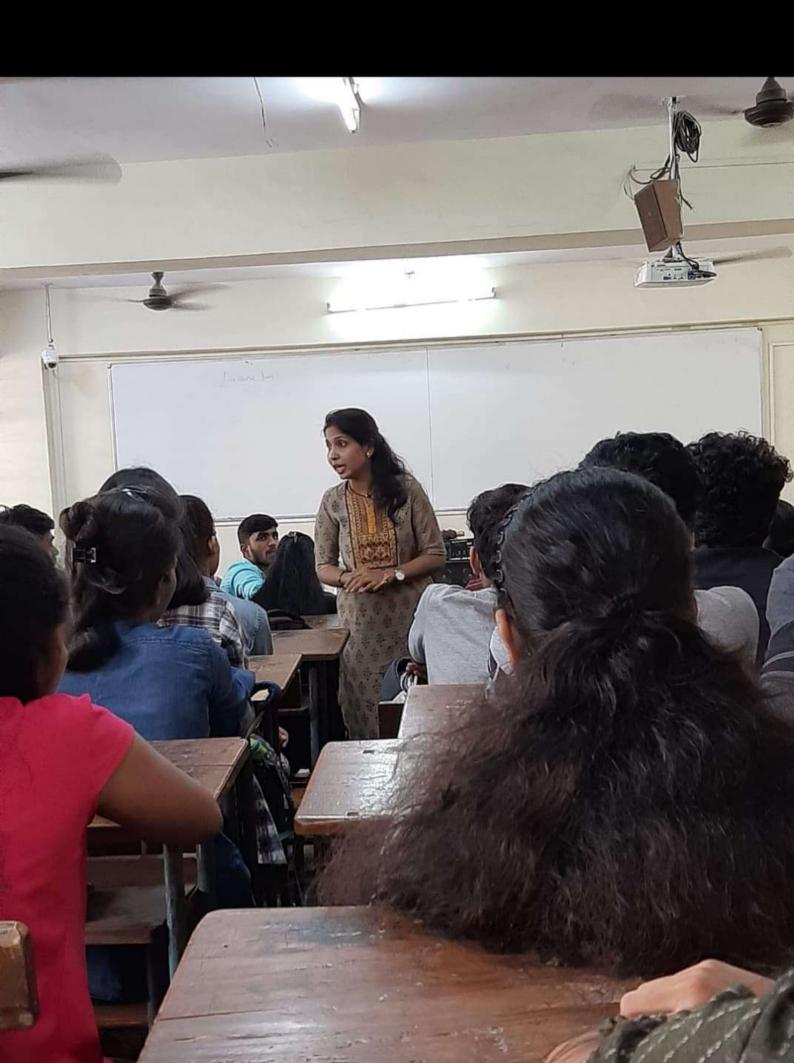

Title of the Activity: Aids Awareness Session

Date : 6/12/19

Venue : Goregaon

Number of Volunteers participated: 57

Number of Teachers Participated: 2

Resource Person/NGO/Guest: Mumbai District Aids Control Society

As people are not aware about the HIV AIDS and have various misconceptions about it. So the NSS unit of the college took a step by organizing a session to aware the students about AIDS.