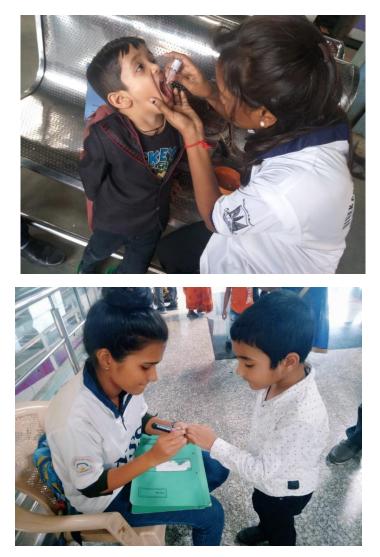

Title of the Activity: Pulse Polio Drive Date : 19/01/2020 & Continued Venue : Goregaon & Ram Mandir Number of Volunteers participated: 88 Number of Teachers Participated: 2 Resource Person/NGO/Guest: Brihanmumbai Municipal Cooperation

In association with BMC our volunteers helped in giving polio vaccinations to children near Goregaon and Ram Mandir station.

Title of the Activity: Bone Marrow Registration Camp

Date : 27/8/2019

Venue : Goregaon