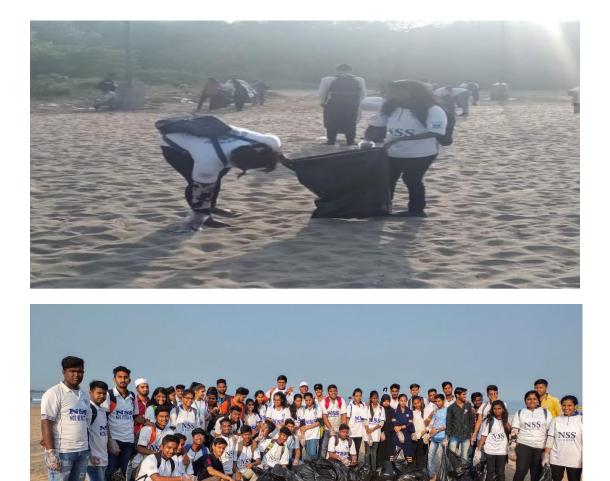

Date : 26/1/20 & 9/2/20

Venue : Dana pani beach, Malad

Number of Volunteers participated: 32

Number of Teachers Participated: 2

Resource Person/NGO/Guest: Afroz shah and group

In association with Afroz Shah & group our volunteers helped them in Dana Pani beach clean up.

Title of the Activity: Marve Beach Clean up Date : 7/12/19 Venue : Marve Beach, Malad Number of Volunteers participated: 16 Number of Teachers Participated: 2 Resource Person/NGO/Guest: Indian Coast Guard Photos: -

A clean up drive was conducted by the Indian Coast Guards near the dock of INS Hamala, the students participated for the same.

Title of the Activity: Aids Awareness Rally

Date : 1/12/19

Venue : Goregaon

Number of Volunteers participated: 30