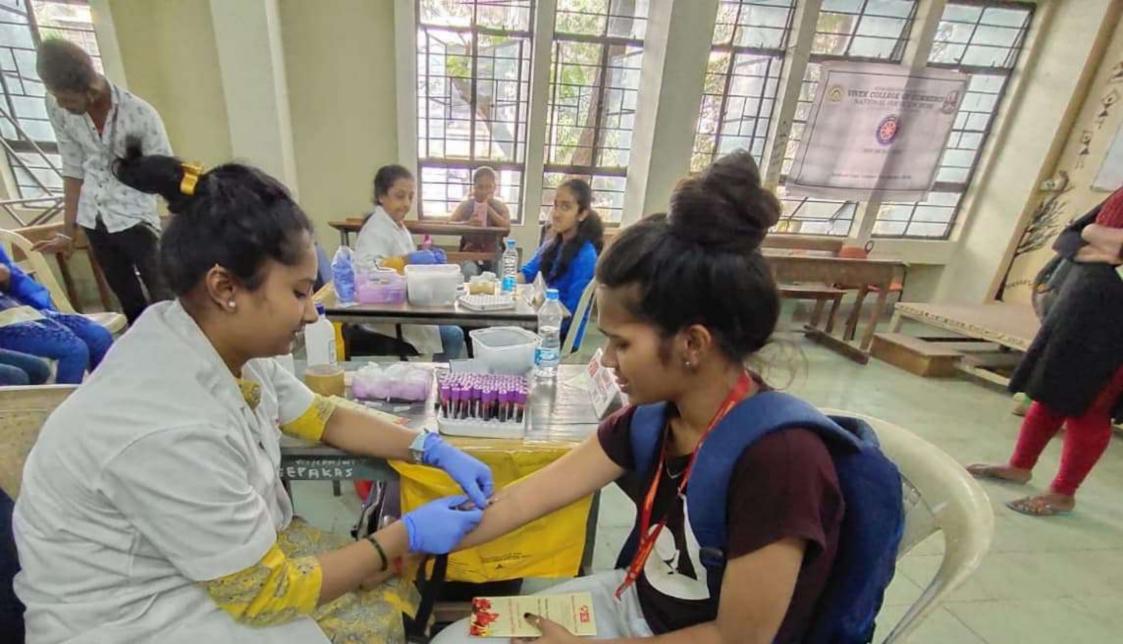

## Title of the Activity: Blood donation Drive

Date : 27/8/2019

Venue : Goregaon

Number of Volunteers participated: 76

Number of Teachers Participated: 2

Resource Person/NGO/Guest: Meenatai Thackery Blood Bank

A blood donation drive was organized in association Meenatai Thackeray Blood Bank on 27<sup>th</sup> August 2019. During the drive 184 units of blood was collected.