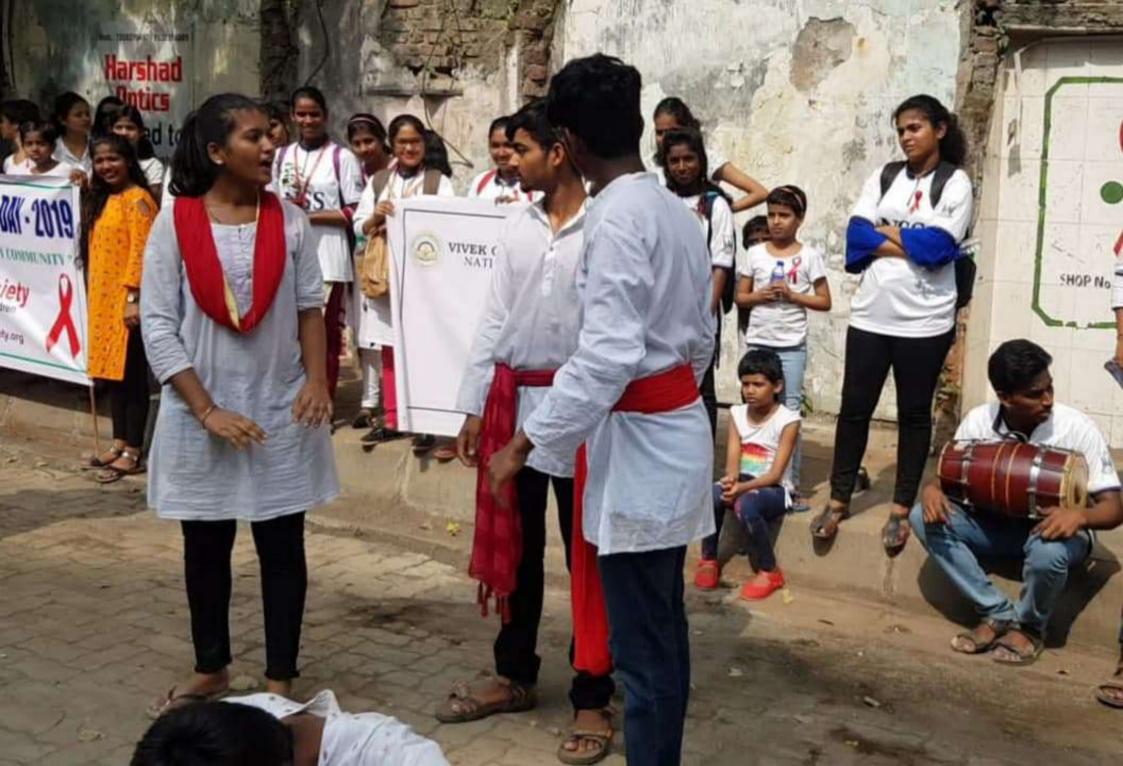

Title of the Activity: Aids Awareness Street Play

Date : 1/12/19

Venue : Goregaon

Number of Volunteers participated: 10

Number of Teachers Participated: 2

**Resource Person/NGO/Guest: Desire Society** 

The students performed a street play across various parts Goregaon so that they can create awareness among the general public.