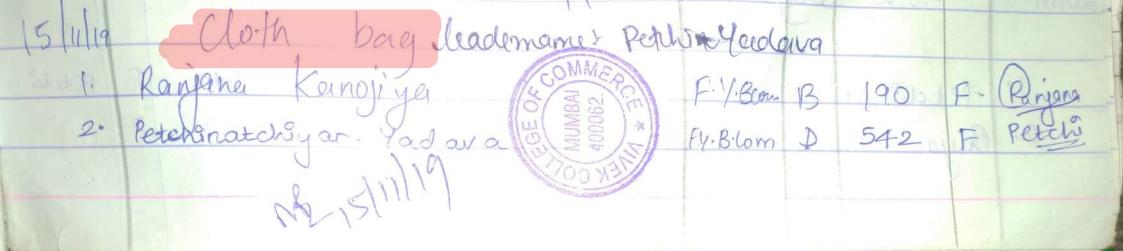

ritan. FUBMS M 34 Pritam bhore 153 ma FYBMS F Crautami Aduskar 35 10 Priya Arundhati FYBMS 36 0 385 Rahul FYBLOM M Rahul Sanap 37

leader namer sanskriti besai (82911 11575) Marve Beach Clean up 7/12/2019 INS HAMLA (Weversety Event) (Malad) Sho Names Class PN POUND M/F Sig Sonskruh . C. Debai - FY13600 B 165 F 661 Prathamen Uttelcar FYBOM C 415 M Bute Shubburn More M Roch 3 FVBLOM B 210 Petchinatchiyar . Yadava 4-Retch - FYBLOM D 542 F 5 Rahul. M. Sanaf - ty. blom C 385 M Reu 6 Telas Lotekar FYBROM B 200 M Ref Haryan Singh 7 FYBRA 53 Moon 8 Shraddha Mourya -FYBris A 29 f Thouse 9 Saiprakash Pandula FYBMS A 37 ME Poryanka Jaiswal 10 F.41200 C 332 F Prizal U Rija-Grupta c 324 F Kuya machalaleshmi khajar 12 C 343 F -Ebi Immonuel 13 FYBROM A 34 m 14 Jaizaj Harri FYBLOM C 326 ut m 15 Pratash choudhany c 309 m 16 Yogesh Natekar FYBMMA 30 m 406062