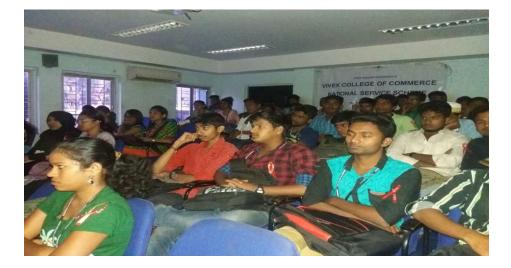

Title of the Activity: Aids Awareness Session

Date : 6/12/19

Venue : Goregaon

Number of Volunteers participated: 57

Number of Teachers Participated: 2

Resource Person/NGO/Guest: Mumbai District Aids Control Society

As people are not aware about the HIV AIDS and have various misconceptions about it. So the NSS unit of the college took a step by organizing a session to aware the students about AIDS.