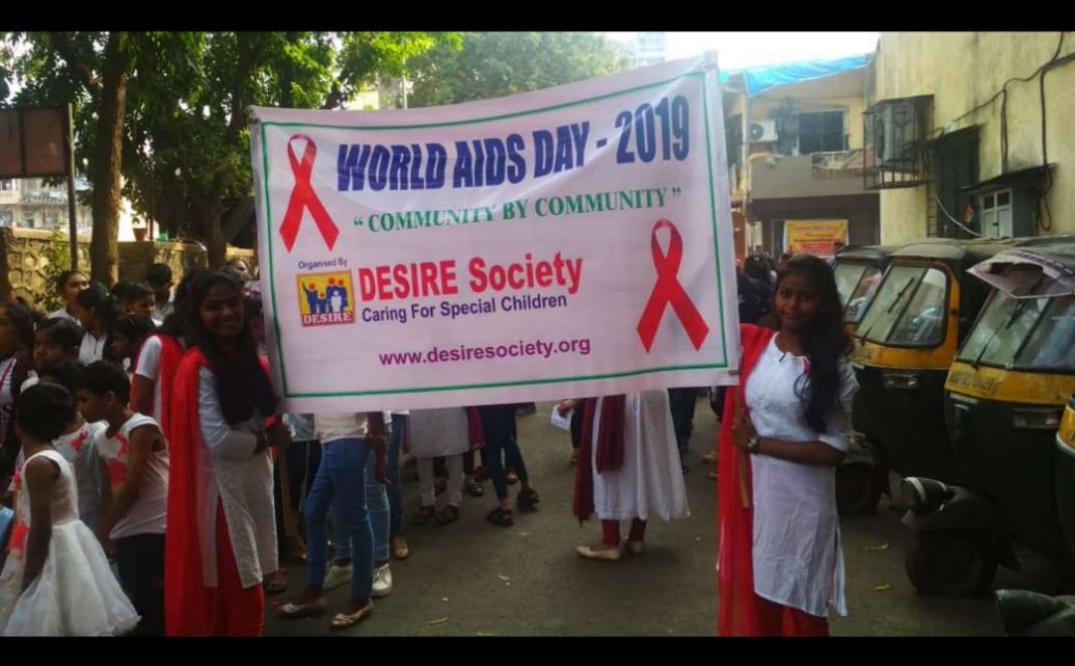

A clean up drive was conducted by the Indian Coast Guards near the dock of INS Hamala, the students participated for the same.

Title of the Activity: Aids Awareness Rally

Date : 1/12/19

Venue : Goregaon

Number of Volunteers participated: 30

Number of Teachers Participated: 2

**Resource Person/NGO/Guest: Desire Society** 

As the 1<sup>st</sup> week of December is celebrated as aids week so on 1<sup>st</sup> December volunteers participated in a rally in association with desire society to spread awareness about aids.