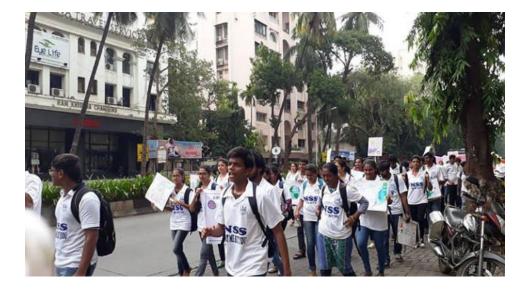

#### Title of the Activity: Aids Awareness Human Chain

Date : 5/12/19

Venue : Goregaon

Number of Volunteers participated: 37

Number of Teachers Participated: 2

Resource Person/NGO/Guest: Mumbai District Aids Control Society

The Human Chain in the shape of the aids symbol was made by the students and teachers at the Probodhan Kridabhavan in order make people aware about HIV AIDS

Title of the Activity: Tree Plantation drive