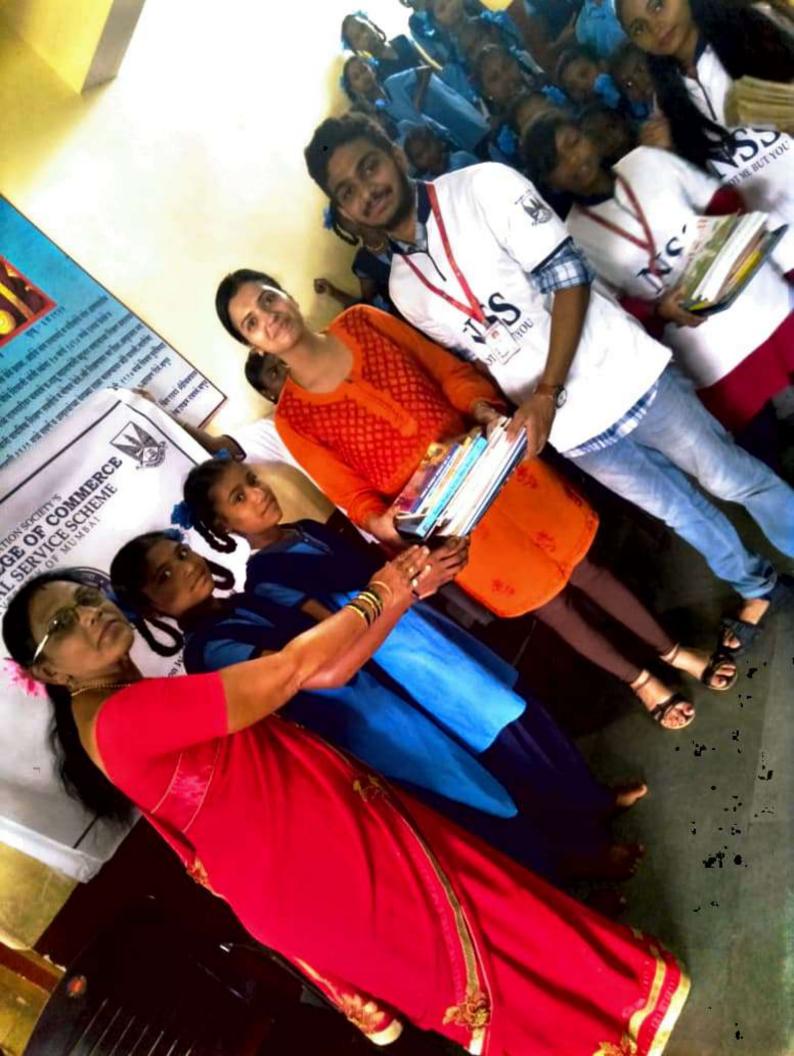

Date : 23/9/2019 & 19/1/2020

Venue : Manori

Number of Volunteers participated: 30

Number of Teachers Participated: 2

Resource Person/NGO/Guest: Clean we go

Photos: -

Our volunteers went to Gagangiri Ashram in Manori where our volunteers planted trees and took a great step towards protection of environment.