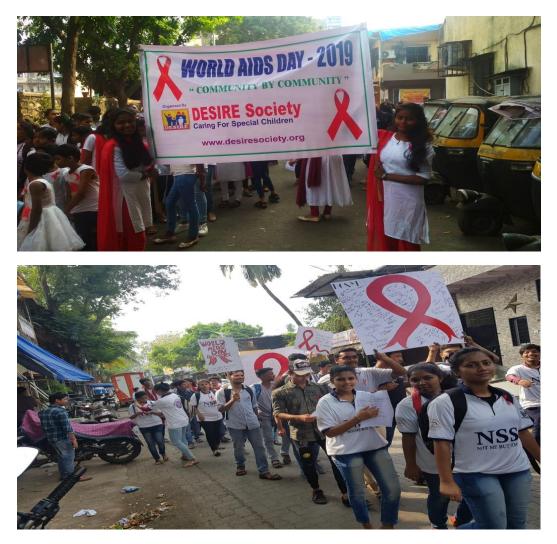

A clean up drive was conducted by the Indian Coast Guards near the dock of INS Hamala, the students participated for the same.

Title of the Activity: Aids Awareness Rally

Date : 1/12/19

Venue : Goregaon

Number of Volunteers participated: 30

Number of Teachers Participated: 2

**Resource Person/NGO/Guest: Desire Society** 

As the 1<sup>st</sup> week of December is celebrated as aids week so on 1<sup>st</sup> December volunteers participated in a rally in association with desire society to spread awareness about aids.

Title of the Activity: Aids Awareness Street Play

Date : 1/12/19

Venue : Goregaon

Number of Volunteers participated: 10

Number of Teachers Participated: 2

**Resource Person/NGO/Guest: Desire Society** 

The students performed a street play across various parts Goregaon so that they can create awareness among the general public.