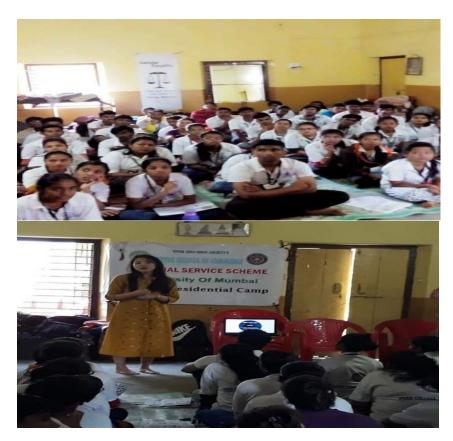

Title of the Activity: Aids Awareness Session

Date : 6/12/19

Venue : Goregaon

Number of Volunteers participated: 57

Number of Teachers Participated: 2

Resource Person/NGO/Guest: Mumbai District Aids Control Society

As people are not aware about the HIV AIDS and have various misconceptions about it. So the NSS unit of the college took a step by organizing a session to aware the students about AIDS.