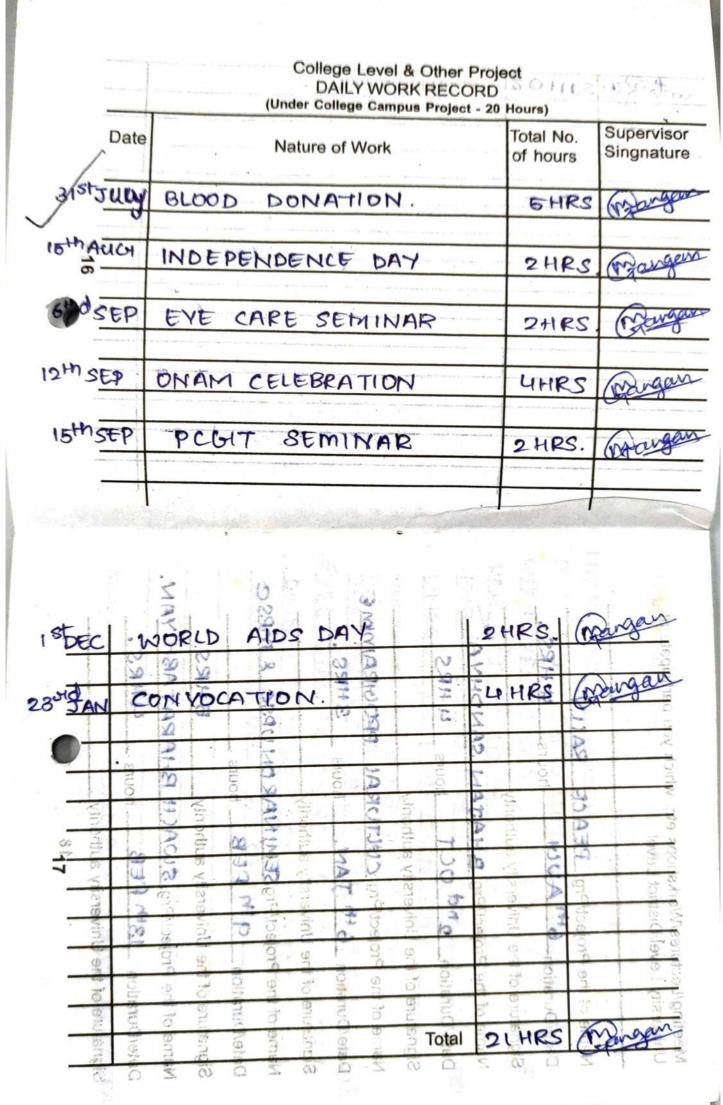

A clean up drive was conducted by the Indian Coast Guards near the dock of INS Hamala, the students participated for the same.

Title of the Activity: Aids Awareness Rally

Date : 1/12/19

Venue : Goregaon

Number of Volunteers participated: 30

Number of Teachers Participated: 2

**Resource Person/NGO/Guest: Desire Society** 

As the 1<sup>st</sup> week of December is celebrated as aids week so on 1<sup>st</sup> December volunteers participated in a rally in association with desire society to spread awareness about aids.

Title of the Activity: Aids Awareness Session

Date : 6/12/19

Venue : Goregaon

Number of Volunteers participated: 57

Number of Teachers Participated: 2

Resource Person/NGO/Guest: Mumbai District Aids Control Society

#### Title of the Activity: Aids Awareness Human Chain

Date : 5/12/19

Venue : Goregaon

Number of Volunteers participated: 37

Number of Teachers Participated: 2

Resource Person/NGO/Guest: Mumbai District Aids Control Society

The Human Chain in the shape of the aids symbol was made by the students and teachers at the Probodhan Kridabhavan in order make people aware about HIV AIDS

Title of the Activity: Tree Plantation drive