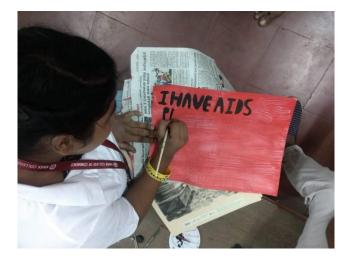

Title of the Activity: Aids Awareness Street Play

Date : 1/12/19

Venue : Goregaon

Number of Volunteers participated: 10

Number of Teachers Participated: 2

**Resource Person/NGO/Guest: Desire Society** 

The students performed a street play across various parts Goregaon so that they can create awareness among the general public.