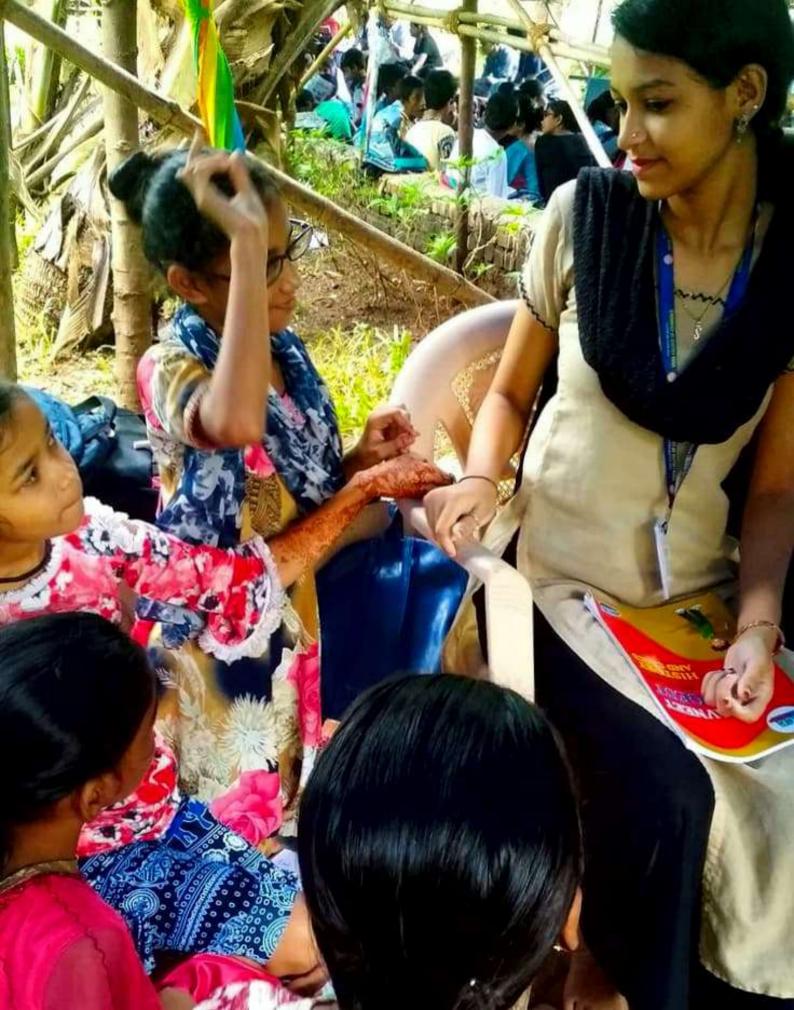

Title of the Activity: Aids Awareness Session

Date : 6/12/19

Venue : Goregaon

Number of Volunteers participated: 57

Number of Teachers Participated: 2

Resource Person/NGO/Guest: Mumbai District Aids Control Society

As people are not aware about the HIV AIDS and have various misconceptions about it. So the NSS unit of the college took a step by organizing a session to aware the students about AIDS.