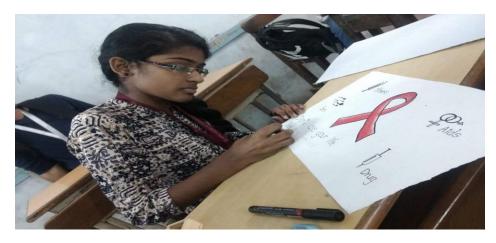

Number of Teachers Participated: 2

**Resource Person/NGO/Guest: Desire Society** 

As the 1<sup>st</sup> week of December is celebrated as aids week so on 1<sup>st</sup> December volunteers participated in a rally in association with desire society to spread awareness about aids.