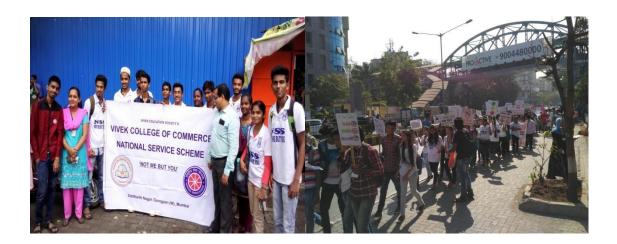

Number of Teachers Participated: 2

**Resource Person/NGO/Guest: Desire Society** 

As the 1<sup>st</sup> week of December is celebrated as aids week so on 1<sup>st</sup> December volunteers participated in a rally in association with desire society to spread awareness about aids.