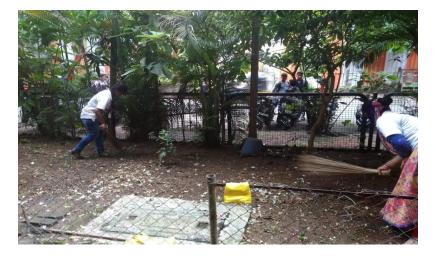

Title of the Activity: Swacch bharat

Date : 31/7/19

Venue : Goregaon

Number of Volunteers participated: 31

Number of Teachers Participated: 2

Resource Person/NGO/Guest: Brihanmumbai Municipal Coorperation

Photos: -

NSS volunteers conducted Swaacch Bharat event in the Bulbul garden and S S Shanker Marg.

Title of the Activity: Sanjay Gandhi National Park clean up

Date : 30/1/20

Venue : Borivali

Number of Volunteers participated: 9