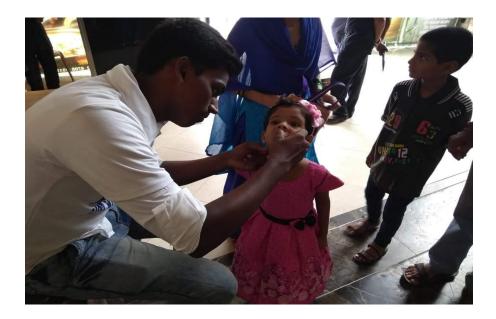

Title of the Activity: Pulse Polio Drive Date : 19/01/2020 & Continued Venue : Goregaon & Ram Mandir Number of Volunteers participated: 88 Number of Teachers Participated: 2 Resource Person/NGO/Guest: Brihanmumbai Municipal Cooperation

In association with BMC our volunteers helped in giving polio vaccinations to children near Goregaon and Ram Mandir station.

Title of the Activity: Bone Marrow Registration Camp

Date : 27/8/2019

Venue : Goregaon