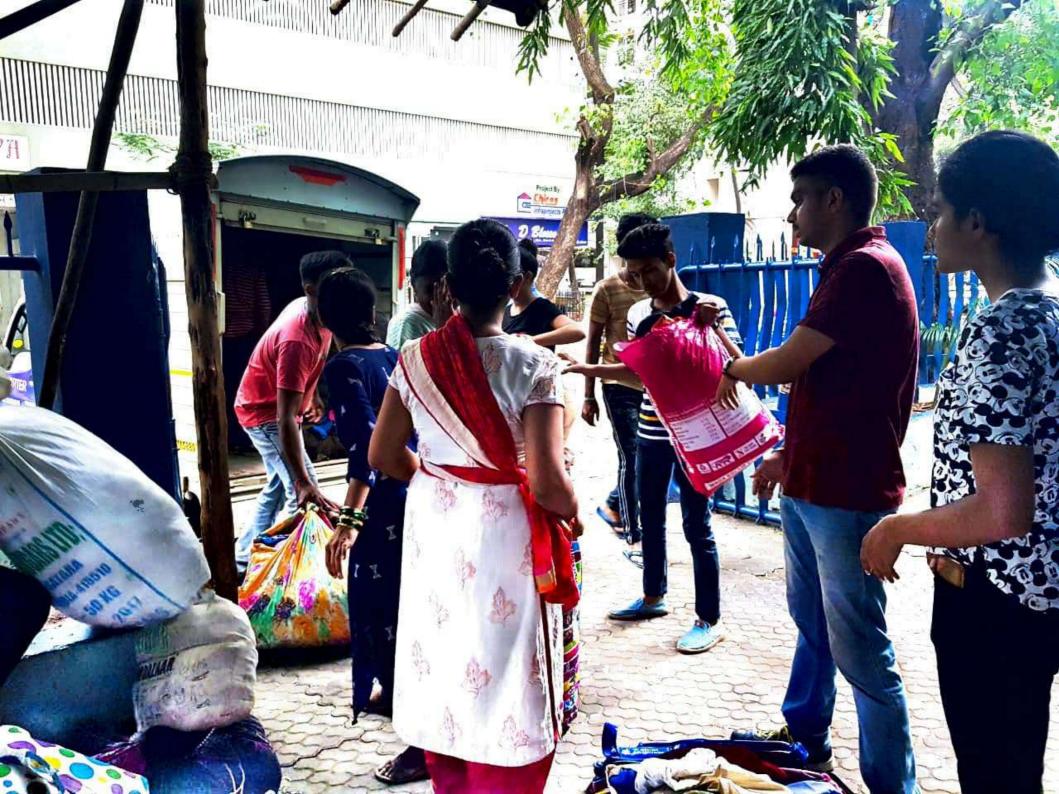

Number of Teachers Participated: 2

**Resource Person/NGO/Guest: Think Foundation** 

The Thalassemia Screening Camp was organized for the third year student.

Title of the Activity: Plastic bottle collection Date : 8/8/2019 & continued Venue : Goregaon Number of Volunteers participated: 52 Number of Teachers Participated: 2 Resource Person/NGO/Guest: Sampoorna Earth Photos: -

Plastic bottles were collect from all around Goregaon under the project bottles for change. The Plastic bottle collected were recycled so that the plastic bottles can we used again.

(7738943879,) Street Play (Ards Awareness) Leader - Ajit Prakash 1. Jairaj Hari FYBCOMM C 326 Stari FYBCOM M C 315 Amant 2. AMan Dubey FYBAFFA 46 Ankiba 3. Ankita Naikar FYBBIFA 55 AShind 21, Akanksha Shinde FYBBI F A 15 (Mari) 5. Mansi Barse FYBLOM MC 420 Yay Vijay Visliwakarna 6. A 1 A. Prakahi FYBEMM Ajit Prakash 7. C 413 Rivinte FYBOLOM F Rishika Tiwari 8. C 415 P. Weker FYBCOM M Prathamesh Utekar q. B 153 Gautanie FYBCOME Crautani Aduskar 10. A 11 (Pritan) Pritam Bhore Many FYBMSM 11. 48 Jahren Shahena Shaikh A SYBAF F 12. A 31 K. Deser SYBCOM F Kajal Desai 13-19 Nishaut SYBEM M A Nisbant Kinlekar 14. A 30 Rimida SYBAF F Rupa Muta 15.