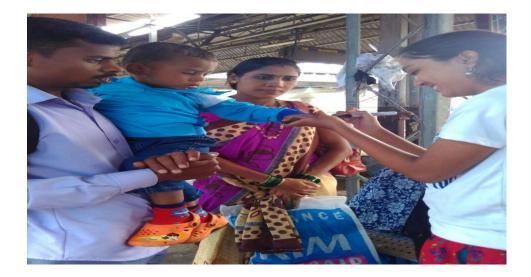

Title of the Activity: Pulse Polio Drive Date : 19/01/2020 & Continued Venue : Goregaon & Ram Mandir Number of Volunteers participated: 88 Number of Teachers Participated: 2 Resource Person/NGO/Guest: Brihanmumbai Municipal Cooperation

In association with BMC our volunteers helped in giving polio vaccinations to children near Goregaon and Ram Mandir station.

Title of the Activity: Bone Marrow Registration Camp

Date : 27/8/2019

Venue : Goregaon