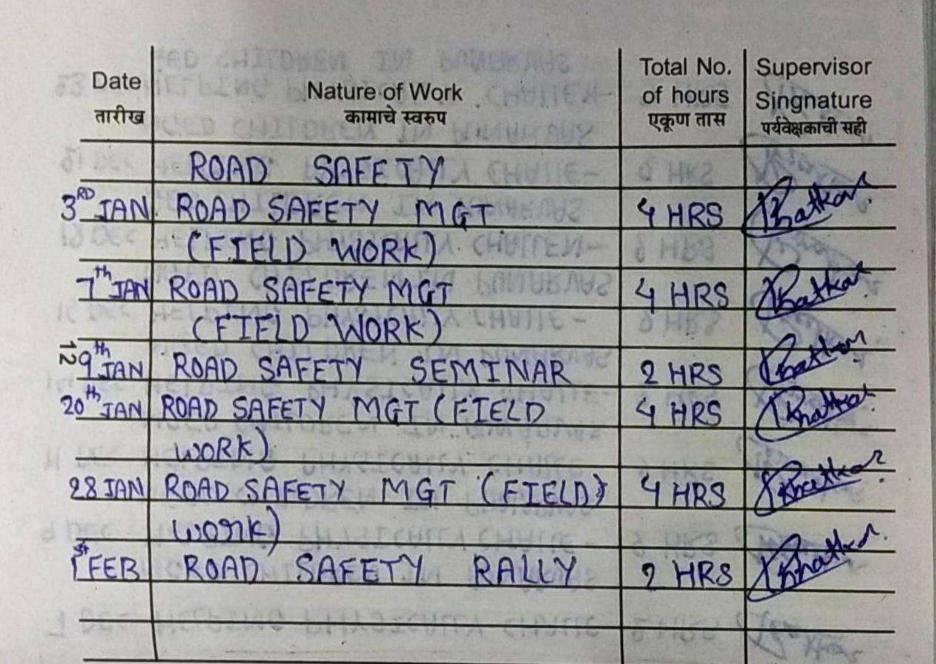

Title of the Activity: Pulse Polio Drive Date : 19/01/2020 & Continued Venue : Goregaon & Ram Mandir Number of Volunteers participated: 88 Number of Teachers Participated: 2 Resource Person/NGO/Guest: Brihanmumbai Municipal Cooperation

In association with BMC our volunteers helped in giving polio vaccinations to children near Goregaon and Ram Mandir station.

Title of the Activity: Bone Marrow Registration Camp

Date : 27/8/2019

Venue : Goregaon