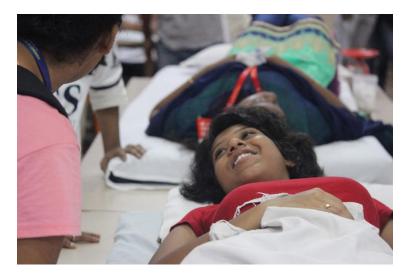

## Title of the Activity: Blood donation Drive

Date : 27/8/2019

Venue : Goregaon

Number of Volunteers participated: 76

Number of Teachers Participated: 2

Resource Person/NGO/Guest: Meenatai Thackery Blood Bank

A blood donation drive was organized in association Meenatai Thackeray Blood Bank on 27<sup>th</sup> August 2019. During the drive 184 units of blood was collected.