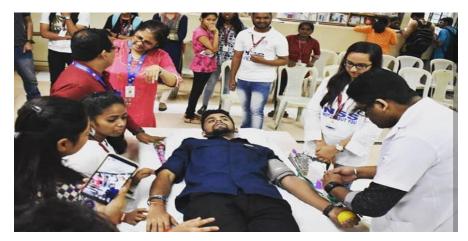

## Title of the Activity: Blood donation Drive

Date : 27/8/2019

Venue : Goregaon

Number of Volunteers participated: 76

Number of Teachers Participated: 2

Resource Person/NGO/Guest: Meenatai Thackery Blood Bank

A blood donation drive was organized in association Meenatai Thackeray Blood Bank on 27<sup>th</sup> August 2019. During the drive 184 units of blood was collected.