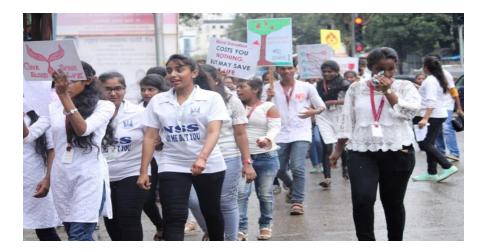

A clean up drive was conducted by the Indian Coast Guards near the dock of INS Hamala, the students participated for the same.

Title of the Activity: Aids Awareness Rally

Date : 1/12/19

Venue : Goregaon

Number of Volunteers participated: 30

Number of Teachers Participated: 2

**Resource Person/NGO/Guest: Desire Society** 

As the 1<sup>st</sup> week of December is celebrated as aids week so on 1<sup>st</sup> December volunteers participated in a rally in association with desire society to spread awareness about aids.